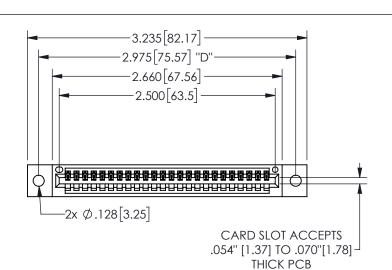

345/395 SERIES CARD EDGE CONNECTOR PART NUMBER: 345-024-542-402

YOUR CONNECTION TO QUALITY & SERVICE

**EDAC INC** TORONTO, ONTARIO CANADA

THESE DRAWINGS AND SPECIFICATIONS ARE THE PROPERTY OF EDAC INC.,AND SHALL NOT BE REPRODUCED, OR COPIED OR USED AS THE BASIS FOR THE MANUFACTURE OR SALE OF APPARATUS WITHOUT WRITTEN PERMISSION.