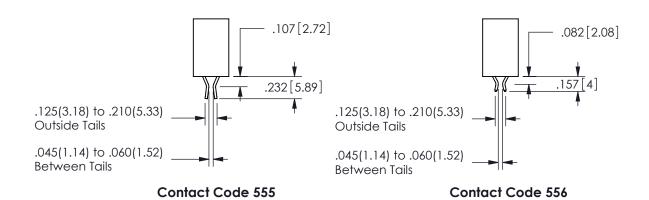

SECTION A-A

ISSUE NUMBER ORIGINAL

1

**Contact Code 558** 

Contact Code 559

**Contact Code 560** 

INSULATOR MATERIAL: THERMOPLASTIC POLYESTER, UL 94V-0

DAP MATERIAL AVAILABLE UPON REQUEST

CONTACT MATERIAL; COPPER ALLOY

CONTACT PLATING: GOLD ON THE MATING AREA, TIN PLATING ON THE CONTACT TAILS, NICKEL UNDERPLATE

345/395 SERIES CARD EDGE CONNECTOR CONTACT CODE 555,556,558,559,560 DIMENSIONS