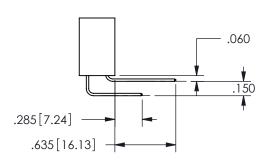

## <u>Contact Dimensions:</u> 542-Wire Wrap .025 Sq.(0.64 Sq.) - Tail LG=.645(16.38) .100 (2.54) Contact Spacing x .200 (5.08) Row Spacing

.160 4.06 .330[8.38] POINT OF CARD SLOT CONTACT .370 9.4