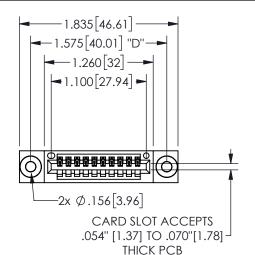

## 345/395 SERIES CARD EDGE CONNECTOR PART NUMBER: 345-010-542-603

YOUR CONNECTION TO QUALITY & SERVICE

**EDAC INC** TORONTO, ONTARIO CANADA

THESE DRAWINGS AND SPECIFICATIONS ARE THE PROPERTY OF EDAC INC.,AND SHALL NOT BE REPRODUCED, OR COPIED OR USED AS THE BASIS FOR THE MANUFACTURE OR SALE OF APPARATUS WITHOUT WRITTEN PERMISSION.