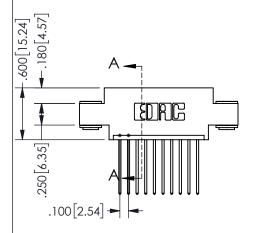

SECTION A A

ISSUE NUMBER ORIGINAL

1

**Contact Code 558** 

Contact Code 559

**Contact Code 560** 

INSULATOR MATERIAL: THERMOPLASTIC POLYESTER, UL 94V-0 DAP MATERIAL AVAILABLE UPON REQUEST

CONTACT MATERIAL; COPPER ALLOY CONTACT PLATING: GOLD ON THE MATING AREA, TIN PLATING ON THE CONTACT TAILS, NICKEL UNDERPLATE

345/395 SERIES CARD EDGE CONNECTOR CONTACT CODE 555,556,558,559,560 DIMENSIONS

YOUR CONNECTION TO QUALITY & SERVICE

**EDAC INC** TORONTO, ONTARIO CANADA

THESE DRAWINGS AND SPECIFICATIONS ARE THE PROPERTY OF EDAC INC.,AND SHALL NOT BE REPRODUCED, OR COPIED OR USED AS THE BASIS FOR THE MANUFACTURE OR SALE OF APPARATUS WITHOUT WRITTEN PERMISSION.