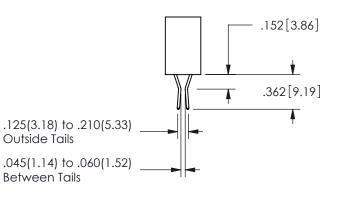

SECTION A A

ISSUE NUMBER ORIGINAL

1

**Contact Code 558** 

Contact Code 559

**Contact Code 560** 

INSULATOR MATERIAL: THERMOPLASTIC POLYESTER, UL 94V-0 DAP MATERIAL AVAILABLE UPON REQUEST

CONTACT MATERIAL; COPPER ALLOY CONTACT PLATING: GOLD ON THE MATING AREA, TIN PLATING ON THE CONTACT TAILS, NICKEL UNDERPLATE

345/395 SERIES CARD EDGE CONNECTOR CONTACT CODE 555,556,558,559,560 DIMENSIONS

YOUR CONNECTION TO QUALITY & SERVICE

**EDAC INC** TORONTO, ONTARIO CANADA

THESE DRAWINGS AND SPECIFICATIONS ARE THE PROPERTY OF EDAC INC.,AND SHALL NOT BE REPRODUCED, OR COPIED OR USED AS THE BASIS FOR THE MANUFACTURE OR SALE OF APPARATUS WITHOUT WRITTEN PERMISSION.