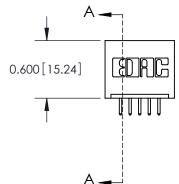

**Mounting Option** 01-No Mounting Lugs **Contact Detail** 

520-P.C. Tail .025 Sq.(0.64 Sq.) - Tail LG=.175(4.45) .100 [2.54] Contact Spacing x .300 [7.62] Row Spacing

0.600[15.24]

**See Accompanying Page for: Mounting Options** 

SECTION A-A

THIS IS A C.A.D. GENERATED DRAWING
DO NOT MAKE MANUAL REVISIONS TO MASTER.

SSUE NUMBER

DRIGINAL

1

|  | 325 Card Edge Connector |                                                                                                                                                                                                 |          | ACAD REFERENCE NO. 325 ENG MASTER |         |           |  |
|--|-------------------------|-------------------------------------------------------------------------------------------------------------------------------------------------------------------------------------------------|----------|-----------------------------------|---------|-----------|--|
|  | Mounting Options        |                                                                                                                                                                                                 | DRAWN:   | J.LEE                             | DATE: O | CT. 06/09 |  |
|  |                         |                                                                                                                                                                                                 | CHECKED: |                                   | DATE:   |           |  |
|  | TORONTO, ONTARIO CANADA | THESE DRAWINGS AND SPECIFICATIONS ARE THE PROPERTY OF EDAC INC.,AND SHALL NOT BE REPRODUCED,OR COPIED OR USED AS THE BASIS FOR THE MANUFACTURE OR SALE OF APPARATUS WITHOUT WRITTEN PERMISSION. | SCALE:   | NTS                               | SHEET 2 | 2 OF 2    |  |
|  |                         |                                                                                                                                                                                                 | DRAWING  | NUMBER                            |         | ISSUE     |  |
|  |                         |                                                                                                                                                                                                 | 3        | 25 Assembly                       |         | 1         |  |