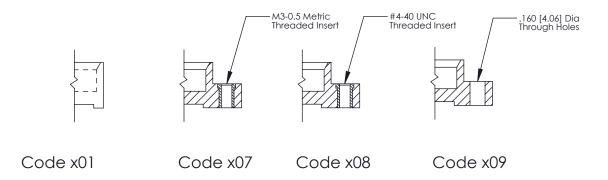

SECTION A-A

THIS IS A C.A.D. GENERATED DRAWING
DO NOT MAKE MANUAL REVISIONS TO MASTER.

SSUE NUMBER

DRIGINAL

1

|  | 325 Card Edge Connector |                                                                                                                                                                                                 |          | ACAD REFERENCE NO. 325 ENG MASTER |         |           |  |
|--|-------------------------|-------------------------------------------------------------------------------------------------------------------------------------------------------------------------------------------------|----------|-----------------------------------|---------|-----------|--|
|  | Mounting Options        |                                                                                                                                                                                                 | DRAWN:   | J.LEE                             | DATE: O | CT. 06/09 |  |
|  |                         |                                                                                                                                                                                                 | CHECKED: |                                   | DATE:   |           |  |
|  | TORONTO, ONTARIO CANADA | THESE DRAWINGS AND SPECIFICATIONS ARE THE PROPERTY OF EDAC INC.,AND SHALL NOT BE REPRODUCED,OR COPIED OR USED AS THE BASIS FOR THE MANUFACTURE OR SALE OF APPARATUS WITHOUT WRITTEN PERMISSION. | SCALE:   | NTS                               | SHEET 2 | 2 OF 2    |  |
|  |                         |                                                                                                                                                                                                 | DRAWING  | NUMBER                            |         | ISSUE     |  |
|  |                         |                                                                                                                                                                                                 | 3        | 25 Assembly                       |         | 1         |  |