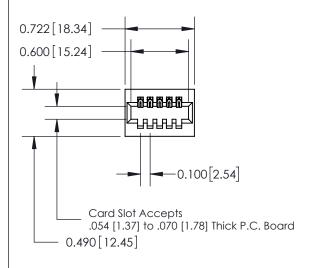

**Mounting Option** 01-No Mounting Lugs **Contact Detail** 

520-P.C. Tail .025 Sq.(0.64 Sq.) - Tail LG=.175(4.45) .100 [2.54] Contact Spacing x .300 [7.62] Row Spacing

0.600[15.24]

**See Accompanying Page for: Mounting Options** 

325 Card Edge Connector Part Number: 325-005-520-101

YOUR CONNECTION TO QUALITY & SERVICE

|   | ACAD REFERENCE NO | . 325 ENG MASTER |  |  |  |
|---|-------------------|------------------|--|--|--|
|   | DRAWN: J.LEE      | DATE: OCT. 06/09 |  |  |  |
|   | CHECKED:          | DATE:            |  |  |  |
|   | SCALE: NTS        | SHEET 1 OF 2     |  |  |  |
| ) | DRAWING NUMBER    | ISSUE            |  |  |  |
|   | 325 Assembly      | 1                |  |  |  |