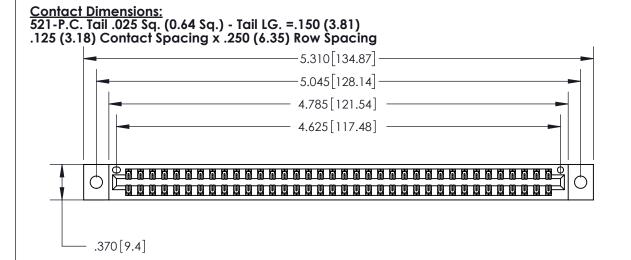

THIS IS A C.A.D. GENERATED DRAWING DO NOT MAKE MANUAL REVISIONS TO MASTER.

ISSUE NUMBER ORIGINAL

Card Slot Accepts .054 [1.37] to .070 [1.78] Thick P.C. Board .330 [8.38] Card Slot

.160 [4.07] Point of Contact -

INSULATOR MATERIAL: THERMOPLASTIC POLYESTER, UL 94V-0 CONTACT MATERIAL; COPPER, NICKEL, TIN ALLOY CA-725 CONTACT PLATING: GOLD ON THE MATING AREA, TIN-LEAD

ON THE CONTACT TAILS, NICKEL UNDERPLATE

846/896 SERIES HIGH TEMP CARD EDGE CONNECTOR PART NUMBER: 896-072-521-802