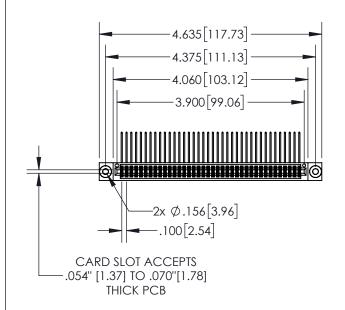

**Contact Dimensions:** 

559-90 Degree Bend (Code 541 Contacts) See Sheet 2 for Contact Code 555, 556, 558, 559, 560 Dimensions

INSULATOR MATERIAL: THERMOPLASTIC, UL 94V-0

845/895 SERIES HIGH TEMP CARD EDG PART NUMBER: 895-076-559-803

YOUR CONNECTION TO QUALITY & SERVICE

CONTACT MATERIAL; COPPER TIN ALLOY
CONTACT PLATING: GOLD ON THE MATING AREA, TIN PLATING
ON THE CONTACT TAILS, NICKEL UNDERPLATE

| .330[8.38]<br>CARD SLOT           |  |  |  |  |
|-----------------------------------|--|--|--|--|
| 370[9.40]<br>SECTION A-A          |  |  |  |  |
| .160[4.06]<br>POINT OF<br>CONTACT |  |  |  |  |
|                                   |  |  |  |  |