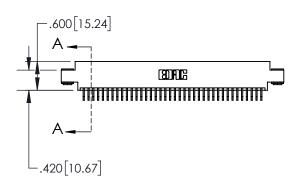

YOUR CONNECTION TO QUALITY & SERVICE

CONTACT MATERIAL; COPPER TIN ALLOY
CONTACT PLATING: GOLD ON THE MATING AREA, TIN PLATING
ON THE CONTACT TAILS, NICKEL UNDERPLATE

| .330[8.38]<br>CARD SLOT           |  |  |  |  |
|-----------------------------------|--|--|--|--|
| 370[9.40]<br>SECTION A-A          |  |  |  |  |
| .160[4.06]<br>POINT OF<br>CONTACT |  |  |  |  |
|                                   |  |  |  |  |