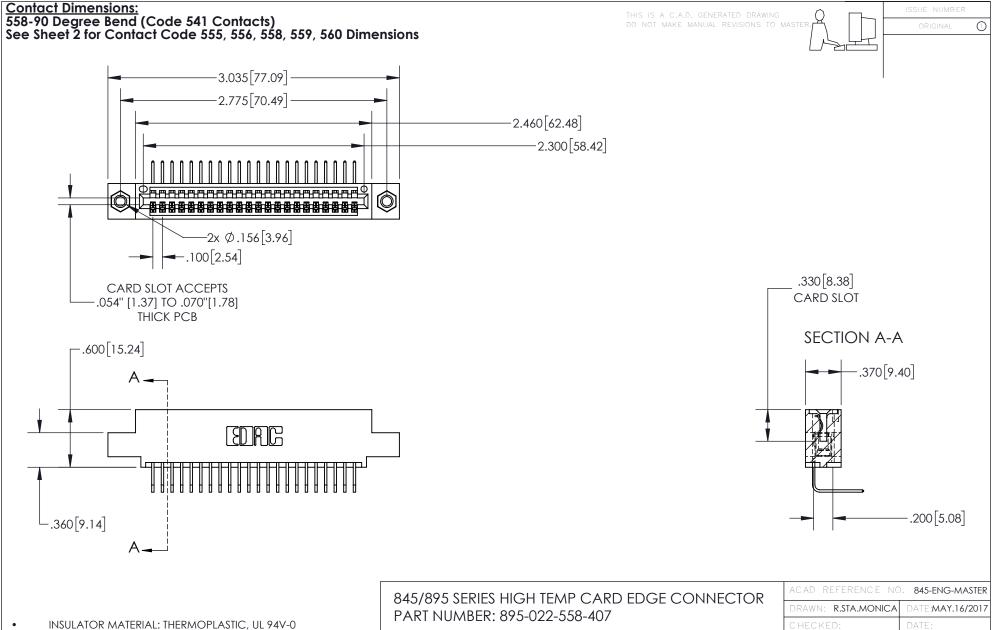

CONTACT MATERIAL; COPPER TIN ALLOY
CONTACT PLATING: GOLD ON THE MATING AREA, TIN PLATING
ON THE CONTACT TAILS, NICKEL UNDERPLATE

YOUR CONNECTION TO QUALITY & SERVICE

CANADA

| ACAD REFERENCE NO. 845-ENG-MASTER |                  |
|-----------------------------------|------------------|
| DRAWN: R.STA.MONICA               | DATE:MAY.16/2017 |
| CHECKED:                          | DATE:            |
| SCALE: 1:1                        | SHEET 1 OF 2     |
| DRAWING NUMBER                    | ISSUE            |

845-ENG-MASTER







INSULATOR MATERIAL: THERMOPLASTIC POLYESTER, UL 94V-0 DAP MATERIAL AVAILABLE UPON REQUEST

**Contact Code 558** 

CONTACT MATERIAL; COPPER ALLOY CONTACT PLATING: GOLD ON THE MATING AREA, TIN PLATING ON THE CONTACT TAILS, NICKEL UNDERPLATE

## 845/895 SERIES