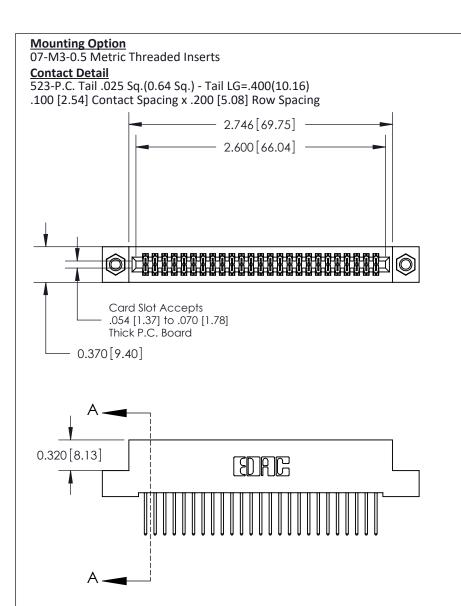

THIS IS A C.A.D. GENERATED DRAWING
DO NOT MAKE MANUAL REVISIONS TO MASTER

ISSUE NUMBER

ORIGINAL

1

| 842/892 Series High Temp Card Edge Co<br>Mounting Options  | DRAWN: J.LEE DATE: OCT. 06/09  CHECKED: DATE: |
|------------------------------------------------------------|-----------------------------------------------|
| EDAC INC THESE DRAWINGS AND S ARE THE PROPERTY OF          |                                               |
|                                                            | DUCED,OR COPIED DRAWING NUMBER ISSUE          |
| YOUR CONNECTION TO QUALITY & SERVICE WITHOUT WRITTEN PERMI |                                               |