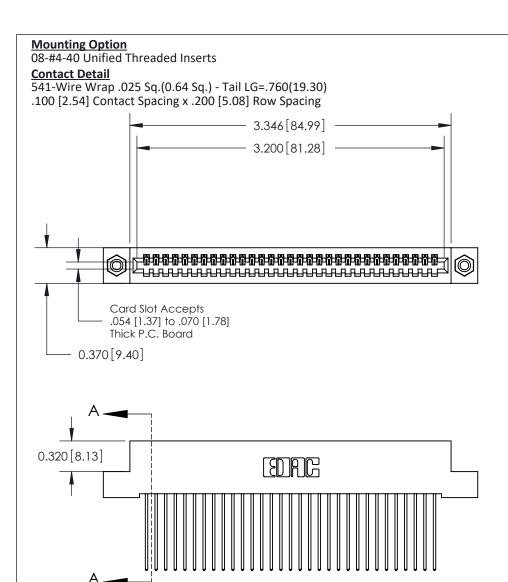

.240 [6.10] Point of Contact-

842/892 Series High Temp Card Edge Connector Part Number: 842-031-541-108

YOUR CONNECTION TO QUALITY & SERVICE

CANADA

SHEET 1 OF 3 842 Assembly

842 ENG MASTER

DATE: OCT. 06/09

SECTION A-A