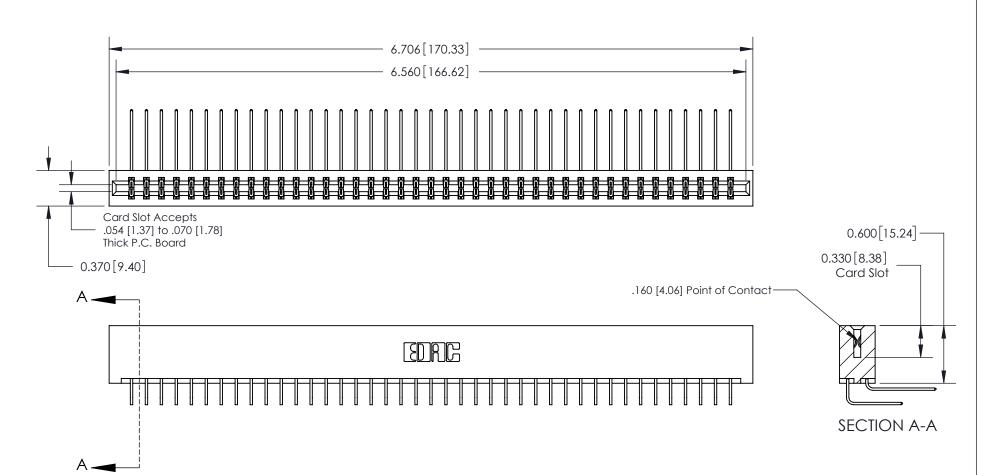

## **Contact Detail**

559-90 Degree Bend (Code 541 Contacts)

.156 [3.96] Contact Spacing x .200 [5.08] Row Spacing

THIS IS A C.A.D. GENERATED DRAWING DO NOT MAKE MANUAL REVISIONS TO MASTER.

ISSUE NUMBER

ORIGINAL

1

**See Accompanying Page for:** 

**Contact Bend Details** 

837/887 Series High Temp Card Edge Connector Part Number: 837-082-559-201

YOUR CONNECTION TO QUALITY & SERVICE

**EDAC INC** TORONTO, ONTARIO CANADA