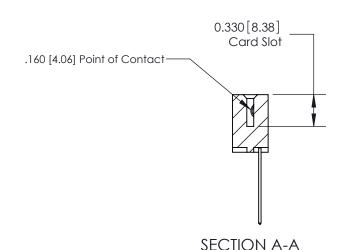

## **Contact Detail**

541-Wire Wrap .025 Sq.(0.64 Sq.) - Tail LG=.750(19.05) .156 [3.96] Contact Spacing x .200 [5.08] Row Spacing

1.246[31.65] 1,100[27.94] -Card Slot Accepts .054 [1.37] to .070 [1.78] Thick P.C. Board 0.370 [9.40]

**See Accompanying Page for:** 

**Contact Bend Details** 

THIS IS A C.A.D. GENERATED DRAWING DO NOT MAKE MANUAL REVISIONS TO MASTER.

ISSUE NUMBER

ORIGINAL

837/887 Series High Temp Card Edge Connector Part Number: 837-006-541-602