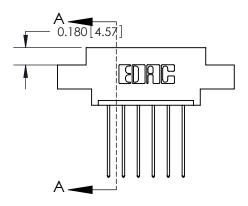

## **Mounting Option**

02-.128 (3.25) Dia. Mounting Holes

## **Contact Detail**

541-Wire Wrap .025 Sq.(0.64 Sq.) - Tail LG=.750(19.05) .156 [3.96] Contact Spacing x .200 [5.08] Row Spacing

1.246[31.65] 1,100[27.94] -Card Slot Accepts .054 [1.37] to .070 [1.78] Thick P.C. Board 0.370 [9.40]