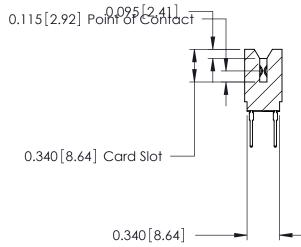

ORIGINAL

Contact Information
527-P.C. Tail, High Point - Tail LG.=.375(9.53)
.125" (3.18mm) Contact Spacing x .250" (6.35mm) Row Spacing

|                                                       |                  |                                                                                                                                     |                                   | -     |                 |        |
|-------------------------------------------------------|------------------|-------------------------------------------------------------------------------------------------------------------------------------|-----------------------------------|-------|-----------------|--------|
| 746 Series Ultra-Mate Card Edge Connector - Press Fit |                  |                                                                                                                                     | ACAD REFERENCE NO. 746-ENG MASTER |       |                 | MASTER |
| ŭ                                                     |                  |                                                                                                                                     | DRAWN:                            | J.LEE | DATE: AUG 20/09 |        |
| Part Number: 746-044-527-606                          |                  |                                                                                                                                     | CHECKED:                          |       | DATE:           |        |
|                                                       | EDAC INC         | THESE DRAWINGS AND SPECIFICATIONS ARE THE PROPERTY OF EDAC INC.,AND SHALL NOT BE REPRODUCED, OR COPIED OR USED AS THE BASIS FOR THE | SCALE:                            |       | SHEET 1 OF 1    |        |
|                                                       | TORONTO, ONTARIO |                                                                                                                                     | DRAWING NUMBER                    |       |                 | ISSUE  |
| YOUR CONNECTION TO QUALITY & SERVICE                  |                  | MANUFACTURE OR SALE OF APPARATUS WITHOUT WRITTEN PERMISSION.                                                                        | 746-ENG MASTER                    |       |                 | 1      |