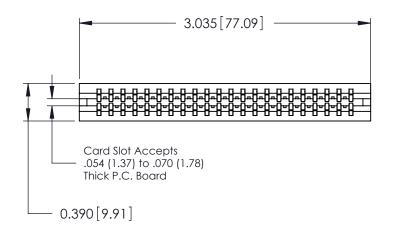

ORIGINAL

Contact Information
527-P.C. Tail, High Point - Tail LG.=.375(9.53)
.125" (3.18mm) Contact Spacing x .250" (6.35mm) Row Spacing

|                                                       |                  |                                                                                                                                     |                                   | -     |                 |        |
|-------------------------------------------------------|------------------|-------------------------------------------------------------------------------------------------------------------------------------|-----------------------------------|-------|-----------------|--------|
| 746 Series Ultra-Mate Card Edge Connector - Press Fit |                  |                                                                                                                                     | ACAD REFERENCE NO. 746-ENG MASTER |       |                 | MASTER |
| ŭ                                                     |                  |                                                                                                                                     | DRAWN:                            | J.LEE | DATE: AUG 20/09 |        |
| Part Number: 746-044-527-606                          |                  |                                                                                                                                     | CHECKED:                          |       | DATE:           |        |
|                                                       | EDAC INC         | THESE DRAWINGS AND SPECIFICATIONS ARE THE PROPERTY OF EDAC INC.,AND SHALL NOT BE REPRODUCED, OR COPIED OR USED AS THE BASIS FOR THE | SCALE:                            |       | SHEET 1 OF 1    |        |
|                                                       | TORONTO, ONTARIO |                                                                                                                                     | DRAWING NUMBER                    |       |                 | ISSUE  |
| YOUR CONNECTION TO QUALITY & SERVICE                  |                  | MANUFACTURE OR SALE OF APPARATUS WITHOUT WRITTEN PERMISSION.                                                                        | 746-ENG MASTER                    |       |                 | 1      |