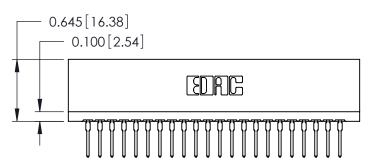

ORIGINAL

Contact Information
527-P.C. Tail, High Point - Tail LG.=.375(9.53)
.125" (3.18mm) Contact Spacing x .250" (6.35mm) Row Spacing

|                                                       |                  |                                                                                                                                     |                                   | -     |                 |        |
|-------------------------------------------------------|------------------|-------------------------------------------------------------------------------------------------------------------------------------|-----------------------------------|-------|-----------------|--------|
| 746 Series Ultra-Mate Card Edge Connector - Press Fit |                  |                                                                                                                                     | ACAD REFERENCE NO. 746-ENG MASTER |       |                 | MASTER |
| ŭ                                                     |                  |                                                                                                                                     | DRAWN:                            | J.LEE | DATE: AUG 20/09 |        |
| Part Number: 746-044-527-606                          |                  |                                                                                                                                     | CHECKED:                          |       | DATE:           |        |
|                                                       | EDAC INC         | THESE DRAWINGS AND SPECIFICATIONS ARE THE PROPERTY OF EDAC INC.,AND SHALL NOT BE REPRODUCED, OR COPIED OR USED AS THE BASIS FOR THE | SCALE:                            |       | SHEET 1 OF 1    |        |
|                                                       | TORONTO, ONTARIO |                                                                                                                                     | DRAWING NUMBER                    |       |                 | ISSUE  |
| YOUR CONNECTION TO QUALITY & SERVICE                  |                  | MANUFACTURE OR SALE OF APPARATUS WITHOUT WRITTEN PERMISSION.                                                                        | 746-ENG MASTER                    |       |                 | 1      |