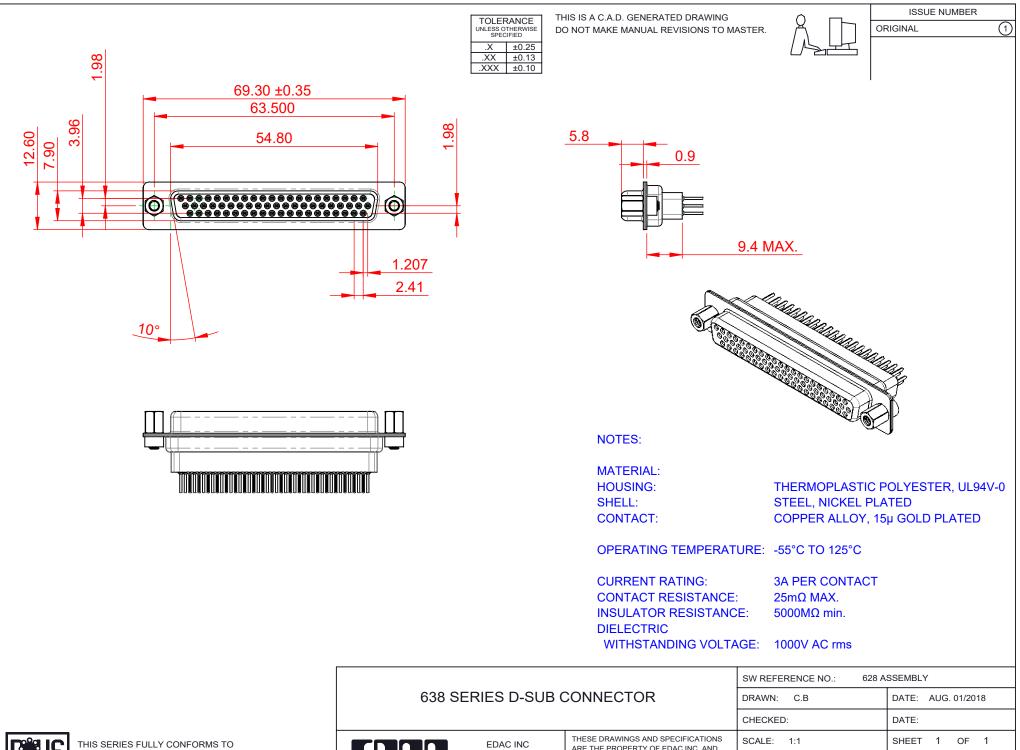

THE EUROPEAN UNION DIRECTIVES 2011/65/EU FOR RoHS COMPLIANCY. COMPLIANT

TORONTO, ONTARIO CANADA YOUR CONNECTION TO QUALITY & SERVICE

ARE THE PROPERTY OF EDAC INC. AND SHALL NOT BE REPRODUCED, OR COPIED OR USED AS THE BASIS FOR THE MANUFACTURE OR SALE OF APPARATUS WITHOUT WRITTEN PERMISSION.

| SW REFERENCE NO.: 628 ASSEMBLY |                 |       |              |       |   |
|--------------------------------|-----------------|-------|--------------|-------|---|
| DRAWN: C.B                     |                 | DATE: | AUG. 01/2018 |       |   |
| CHECKED:                       |                 | DATE: |              |       |   |
| SCALE: 1:1                     |                 | SHEET | 1            | OF    | 1 |
| DRAWING NUMBER:                | 638-062-331-073 |       |              | ISSUE |   |
| PART NUMBER: 638-062-331-073   |                 |       |              | 1     |   |
|                                |                 |       |              |       |   |