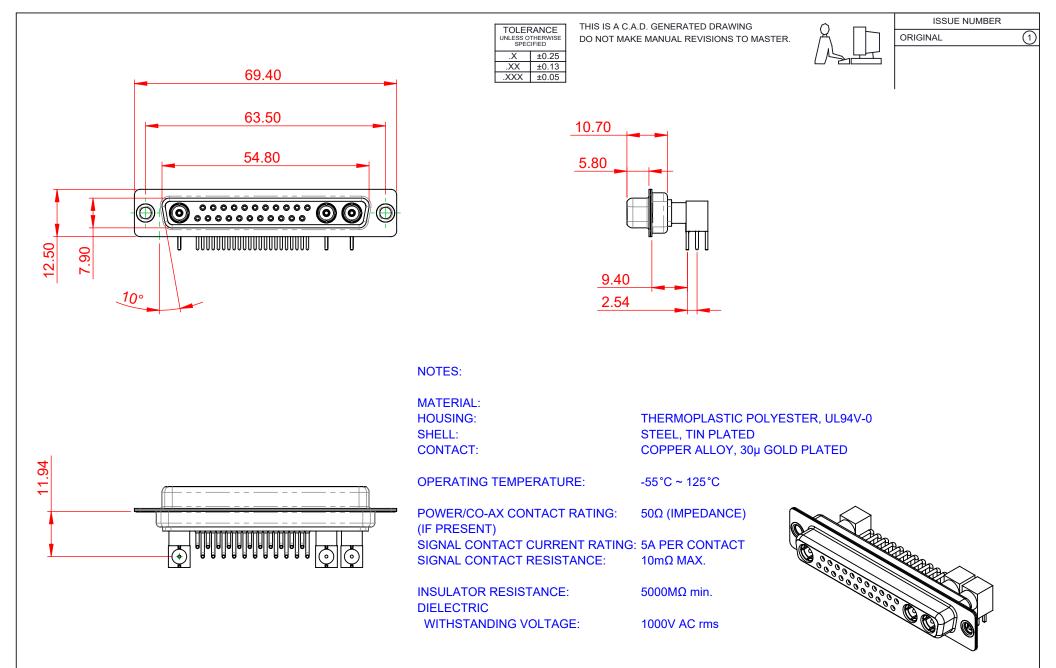

|  |                                      | SW REFERENCE NO.: 630 COMBO ASSEMBLY                                 |                                 |                  |       |
|--|--------------------------------------|----------------------------------------------------------------------|---------------------------------|------------------|-------|
|  | COMBINATION D-SUB                    |                                                                      | DRAWN: C.B                      | DATE: JAN. 01/20 | 19    |
|  |                                      |                                                                      | CHECKED:                        | DATE:            |       |
|  | EDAC INC                             | THESE DRAWINGS AND SPECIFICATIONS<br>ARE THE PROPERTY OF EDAC INCAND | SCALE: (IN C.A.D. 1:1)          | SHEET 1 OF       | 2     |
|  | TORONTO, ONTARIO<br>CANADA           |                                                                      | DRAWING NUMBER: 630-25W3640-5T1 |                  | ISSUE |
|  | YOUR CONNECTION TO QUALITY & SERVICE |                                                                      | PART NUMBER: 630-25W            | 3640-5T1         | 1     |