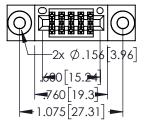

<u>Contact Dimensions:</u>
525-P.C. Tail .018 Sq.(0.46 Sq.) - Tail LG=.150(3.81)
.100 (2.54) Contact Spacing x .200 (5.08) Row Spacing

..330[8.38] CARD SLOT .160[4.06] POINT OF CONTACT

1

INSULATOR MATERIAL: THERMOPLASTIC PBT BLACK, UL 94V-0