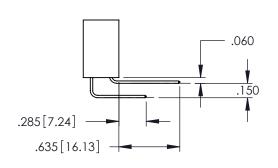

<u>Contact Dimensions:</u>
525-P.C. Tail .018 Sq.(0.46 Sq.) - Tail LG=.150(3.81)
.100 (2.54) Contact Spacing x .200 (5.08) Row Spacing

..330[8.38] CARD SLOT .160[4.06] POINT OF CONTACT

1

INSULATOR MATERIAL: THERMOPLASTIC PBT BLACK, UL 94V-0