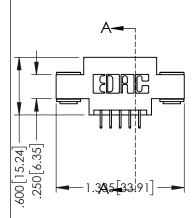

<u>Contact Dimensions:</u>
525-P.C. Tail .018 Sq.(0.46 Sq.) - Tail LG=.150(3.81)
.100 (2.54) Contact Spacing x .200 (5.08) Row Spacing

..330[8.38] CARD SLOT .160[4.06] POINT OF CONTACT

1

INSULATOR MATERIAL: THERMOPLASTIC PBT BLACK, UL 94V-0

CONTACT MATERIAL; COPPER TIN ALLOY CONTACT PLATING: GOLD ON THE MATING AREA, TIN PLATING ON THE CONTACT TAILS, NICKEL UNDERPLATE

| 345/395 SERIES CARD EDGE CONNECTOR |
|------------------------------------|
| PART NUMBER: 395-010-525-803       |