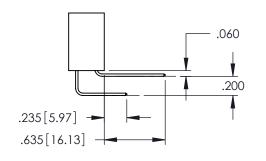

**SECTION A-A** 

345-ENG-MASTER

.157 [4]

.107 [2.72] .082 [2.08]

.232 [5.89] .125(3.18) to .210(5.33) Outside Tails .045(1.14) to .060(1.52)

.125(3.18) to .210(5.33) Outside Tails .045(1.14) to .060(1.52)

Between Tails

**Contact Code 555** 

**Contact Code 556** 

Between Tails