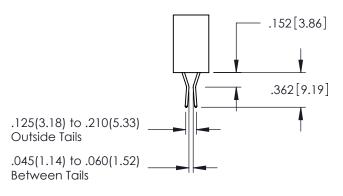

**SECTION A-A** 

345-ENG-MASTER

.157 [4]

.107 [2.72] .082 [2.08]

.232 [5.89] .125(3.18) to .210(5.33) Outside Tails .045(1.14) to .060(1.52)

.125(3.18) to .210(5.33) Outside Tails .045(1.14) to .060(1.52)

Between Tails

**Contact Code 555** 

**Contact Code 556** 

Between Tails