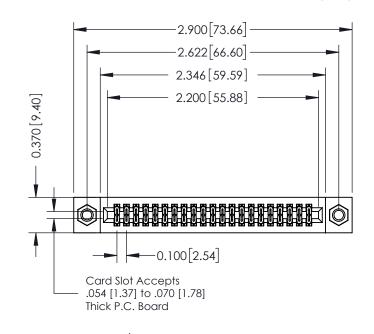

## **Contact Detail**

540-Wire Wrap .025 Sq.(0.64 Sq.) - Tail LG=.570(14.48) .100 [2.54] Contact Spacing x .200 [5.08] Row Spacing

THIS IS A C.A.D. GENERATED DRAWING

ISSUE NUMBER

ORIGINAL

## 342 / 392 Card Edge Connector Part Number: 392-042-540-207

SOUR CONNECTION I

EDAC INC TORONTO, ONTARIO CANADA

THESE DRAWINGS AND SPECIFICATIONS ARE THE PROPERTY OF EDAC INC.,AND SHALL NOT BE REPRODUCED,OR COPIEI OR USED AS THE BASIS FOR THE MANUFACTURE OR SALE OF APPARATUS WITHOUT WRITTEN PERMISSION.

SECTION A-A

YOUR CONNECTION TO QUALITY & SERVICE

342 Assembly

Contact Bend DetailsMounting Options

**See Accompanying Pages for:** 

0.240[6.10]
Point of Contact

THIS IS A C.A.D. GENERATED DRAWING DO NOT MAKE MANUAL REVISIONS TO MASTER. ISSUE NUMBER