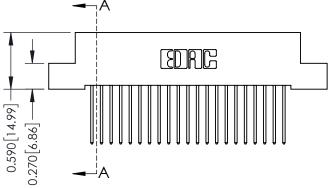

SECTION A-A

YOUR CONNECTION TO QUALITY & SERVICE

342 Assembly

Contact Bend DetailsMounting Options

**See Accompanying Pages for:** 

0.240[6.10]
Point of Contact

THIS IS A C.A.D. GENERATED DRAWING DO NOT MAKE MANUAL REVISIONS TO MASTER. ISSUE NUMBER

ORIGINAL

1

| 342 / 392 Series Card Edge Connector<br>Contact Bend Detail |                                                                                                                                   | ACAD REFERENCE NO. 342 ENG MASTER |             |                  |        |
|-------------------------------------------------------------|-----------------------------------------------------------------------------------------------------------------------------------|-----------------------------------|-------------|------------------|--------|
|                                                             |                                                                                                                                   | DRAWN:                            | J.LEE       | DATE: OCT. 06/09 |        |
|                                                             |                                                                                                                                   | CHECKED:                          |             | DATE:            |        |
| EDAC INC                                                    | ARE THE PROPERTY OF EDAC INC.,AND SHALL NOT BE REPRODUCED,OR COPIED OR USED AS THE BASIS FOR THE MANUFACTURE OR SALE OF APPARATUS | SCALE:                            | NTS         | SHEET :          | 2 OF 3 |
| TORONTO, ONTARIO                                            |                                                                                                                                   | DRAWING                           | NUMBER      |                  | ISSUE  |
| YOUR CONNECTION TO QUALITY & SERVICE                        |                                                                                                                                   | 3                                 | 42 Assembly |                  | 1      |