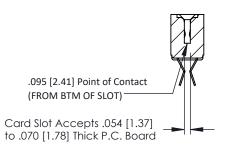

**Mounting Option** 

**Contact Detail** 

.128 (3.25) Dia. Side Mounting Holes Extender Board Bend (Code 400 Contacts) .156 [3.96] Contact Spacing x .200 [5.08] Row Spacing