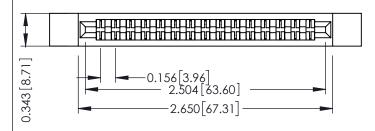

**Mounting Option** 

**Contact Detail** 

.128 (3.25) Dia. Side Mounting Holes Extender Board Bend (Code 400 Contacts) .156 [3.96] Contact Spacing x .200 [5.08] Row Spacing