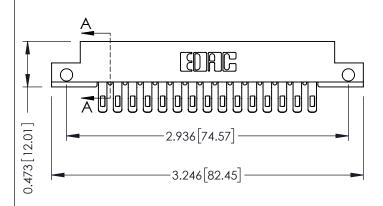

## **See Accompanying Pages for:**

- **Contact Bend Details**
- **Mounting Options**

SECTION A-A

| 307 / 357 Card Edge Connec   | ctor |
|------------------------------|------|
| Part Number: 357-030-455-21: | 2    |
| ==                           |      |