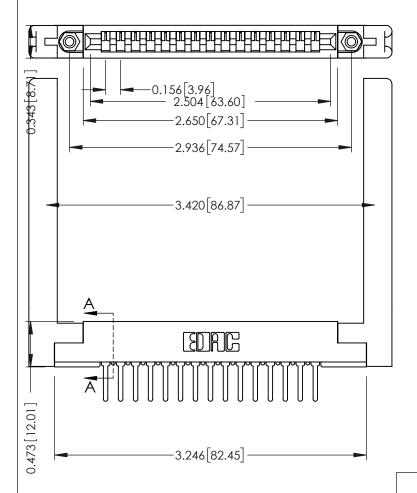

THIS IS A C.A.D. GENERATED DRAWING DO NOT MAKE MANUAL REVISIONS TO MASTER.

ORIGINAL

SECTION A-A

.175 [4.45] Point of Contact (FROM BTM OF SLOT) Card Slot Accepts .054 [1.37] to .070 [1.78] Thick P.C. Board

ACAD REFERENCE NO.

307 / 357 Card Edge Connector Part Number: 357-015-427-168

YOUR CONNECTION TO QUALITY & SERVICE

**EDAC INC** TORONTO, ONTARIO CANADA

THESE DRAWINGS AND SPECIFICATIONS ARE THE PROPERTY OF EDAC INC.,AND SHALL NOT BE REPRODUCED, OR COPIED OR USED AS THE BASIS FOR THE MANUFACTURE OR SALE OF APPARATUS WITHOUT WRITTEN PERMISSION.