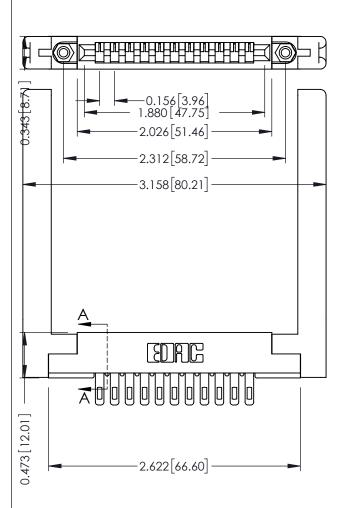

Wire Hole .087x.013(2.21x0.33) - Tail LG=.282(7.16) .156 [3.96] Contact Spacing x .200 [5.08] Row Spacing

307 / 357 Card Edge Connector Part Number: 357-011-505-158

YOUR CONNECTION TO QUALITY & SERVICE

| ACAD REFERENCE NO. 307 ENG MASTER |                  |
|-----------------------------------|------------------|
| DRAWN: J.LEE                      | DATE: AUG. 11/09 |
| CHECKED:                          | DATE:            |
| SCALE: NTS                        | SHEET 1 OF 3     |
| DRAWING NUMBER                    | ISSUE            |
| 307 Assembly                      | 1                |

.175 [4.45] Point of Contact (FROM BTM OF SLOT)

Card Slot Accepts .054 [1.37] to .070 [1.78] Thick P.C. Board

**See Accompanying Pages for:** 

- **Contact Bend Details**
- **Mounting Options**

SECTION A-A