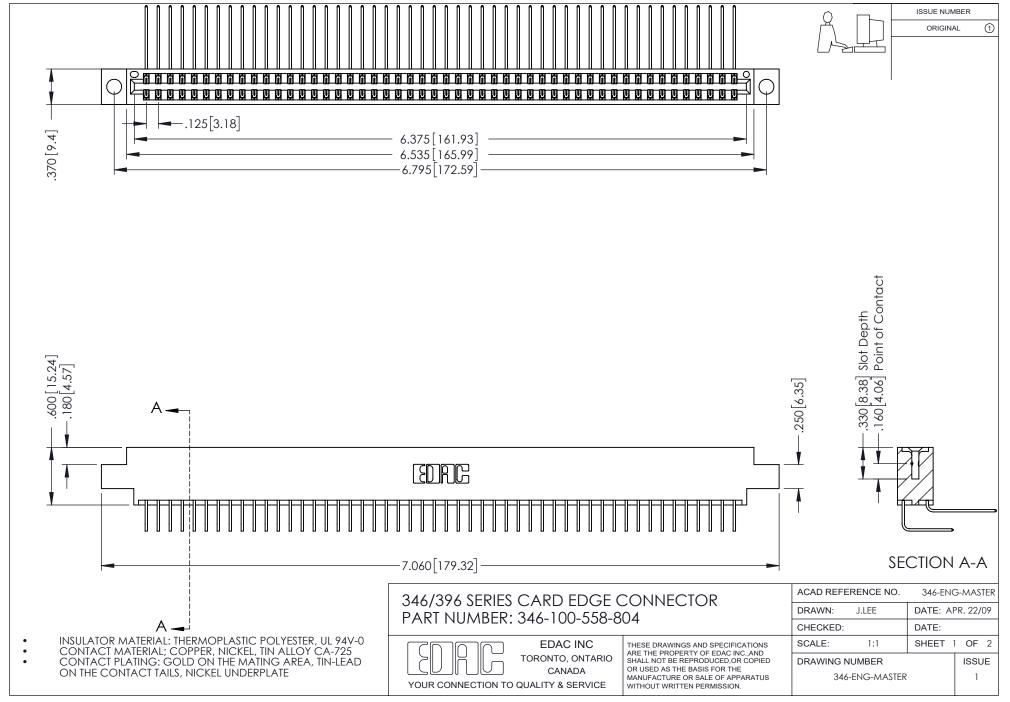

## **Contact Code 556**

INSULATOR MATERIAL: THERMOPLASTIC POLYESTER, UL 94V-0 CONTACT MATERIAL; COPPER, NICKEL, TIN ALLOY CA-725 CONTACT PLATING: GOLD ON THE MATING AREA, TIN-LEAD

ON THE CONTACT TAILS, NICKEL UNDERPLATE