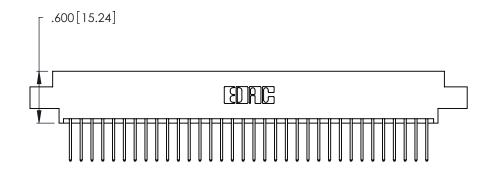

Contact Dimensions: 522-P.C. Tail .025 Sq. (0.64 Sq.) - Tail LG. =.440 (11.18) .125 (3.18) Contact Spacing x .250 (6.35) Row Spacing

.370 [9.4]

-4.795[121.79] 4.535[115.19] -4.375[111.13] -

THIS IS A C.A.D. GENERATED DRAWING DO NOT MAKE MANUAL REVISIONS TO MASTER.

Card Slot Accepts .054 [1.37] to .070 [1.78] Thick P.C. Board .330 [8.38] Card Slot .160 [4.07] Point of Contact

INSULATOR MATERIAL: THERMOPLASTIC POLYESTER, UL 94V-0 CONTACT MATERIAL; COPPER, NICKEL, TIN\_ALLOY CA-725

CONTACT PLATING: GOLD ON THE MATING AREA, TIN-LEAD ON THE CONTACT TAILS, NICKEL UNDERPLATE

346/396 SERIES CARD EDGE CONNECTOR PART NUMBER: 346-068-522-808

YOUR CONNECTION TO QUALITY & SERVICE

**EDAC INC** TORONTO, ONTARIO CANADA