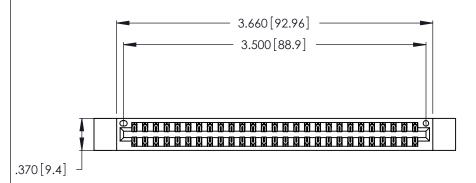

| 346/396 SERIES CARD EDGE CONNECTO | $\bigcirc k$ |
|-----------------------------------|--------------|
| PART NUMBER: 346-054-556-812      |              |

YOUR CONNECTION TO QUALITY & SERVICE

**EDAC INC** TORONTO, ONTARIO CANADA

ISSUE NUMBER

1

ORIGINAL

Card Slot Accepts .054 [1.37] to .070 [1.78] Thick P.C. Board .330 [8.38] Card Slot .160 [4.07] Point of Contact

- INSULATOR MATERIAL: THERMOPLASTIC POLYESTER, UL 94V-0 CONTACT MATERIAL; COPPER, NICKEL, TIN\_ALLOY CA-725
- CONTACT PLATING: GOLD ON THE MATING AREA, TIN-LEAD ON THE CONTACT TAILS, NICKEL UNDERPLATE