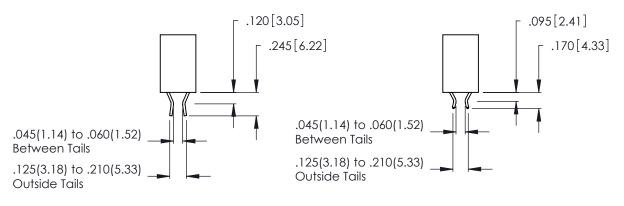

Contact Dimensions:
556-Extender Board Bend (Code 520 Contacts)
See Sheet 2 for Contact Code 555, 556, 558, 559, 560 Dimensions

THIS IS A C.A.D. GENERATED DRAWING DO NOT MAKE MANUAL REVISIONS TO MASTER.

THIS IS A C.A.D. GENERATED DRAWING DO NOT MAKE MANUAL REVISIONS TO MASTER.

ISSUE NUMBER

ORIGINAL

1

**Contact Code 555** 

Contact Code 556

**Contact Code 558** 

**Contact Code 559** 

**Contact Code 560** 

INSULATOR MATERIAL: THERMOPLASTIC POLYESTER, UL 94V-0 CONTACT MATERIAL; COPPER, NICKEL, TIN ALLOY CA-725 CONTACT PLATING: GOLD ON THE MATING AREA, TIN-LEAD

ON THE CONTACT TAILS, NICKEL UNDERPLATE

346/396 SERIES CARD EDGE CONNECTOR CONTACT CODE 555,556,558,559,560 DIMENSIONS

YOUR CONNECTION TO QUALITY & SERVICE

**EDAC INC** TORONTO, ONTARIO CANADA

THESE DRAWINGS AND SPECIFICATIONS ARE THE PROPERTY OF EDAC INC.,AND SHALL NOT BE REPRODUCED, OR COPIED OR USED AS THE BASIS FOR THE MANUFACTURE OR SALE OF APPARATUS WITHOUT WRITTEN PERMISSION.