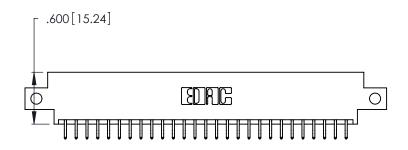

ISSUE NUMBER

1

ORIGINAL

Card Slot Accepts .054 [1.37] to .070 [1.78] Thick P.C. Board .330 [8.38] Card Slot .160 [4.07] Point of Contact

- INSULATOR MATERIAL: THERMOPLASTIC POLYESTER, UL 94V-0 CONTACT MATERIAL; COPPER, NICKEL, TIN\_ALLOY CA-725
- CONTACT PLATING: GOLD ON THE MATING AREA, TIN-LEAD ON THE CONTACT TAILS, NICKEL UNDERPLATE

| 346/396 SERIES CARD EDGE CONNECTO | $\bigcirc k$ |
|-----------------------------------|--------------|
| PART NUMBER: 346-054-556-812      |              |

YOUR CONNECTION TO QUALITY & SERVICE

**EDAC INC** TORONTO, ONTARIO CANADA