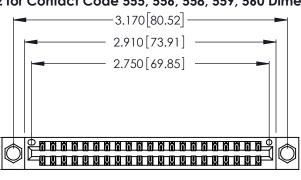

Contact Code 556

**Contact Code 558** 

**Contact Code 559** 

**Contact Code 560** 

INSULATOR MATERIAL: THERMOPLASTIC POLYESTER, UL 94V-0 CONTACT MATERIAL; COPPER, NICKEL, TIN ALLOY CA-725 CONTACT PLATING: GOLD ON THE MATING AREA, TIN-LEAD

ON THE CONTACT TAILS, NICKEL UNDERPLATE

346/396 SERIES CARD EDGE CONNECTOR CONTACT CODE 555,556,558,559,560 DIMENSIONS

YOUR CONNECTION TO QUALITY & SERVICE

**EDAC INC** TORONTO, ONTARIO CANADA

THESE DRAWINGS AND SPECIFICATIONS ARE THE PROPERTY OF EDAC INC.,AND SHALL NOT BE REPRODUCED, OR COPIED OR USED AS THE BASIS FOR THE MANUFACTURE OR SALE OF APPARATUS WITHOUT WRITTEN PERMISSION.