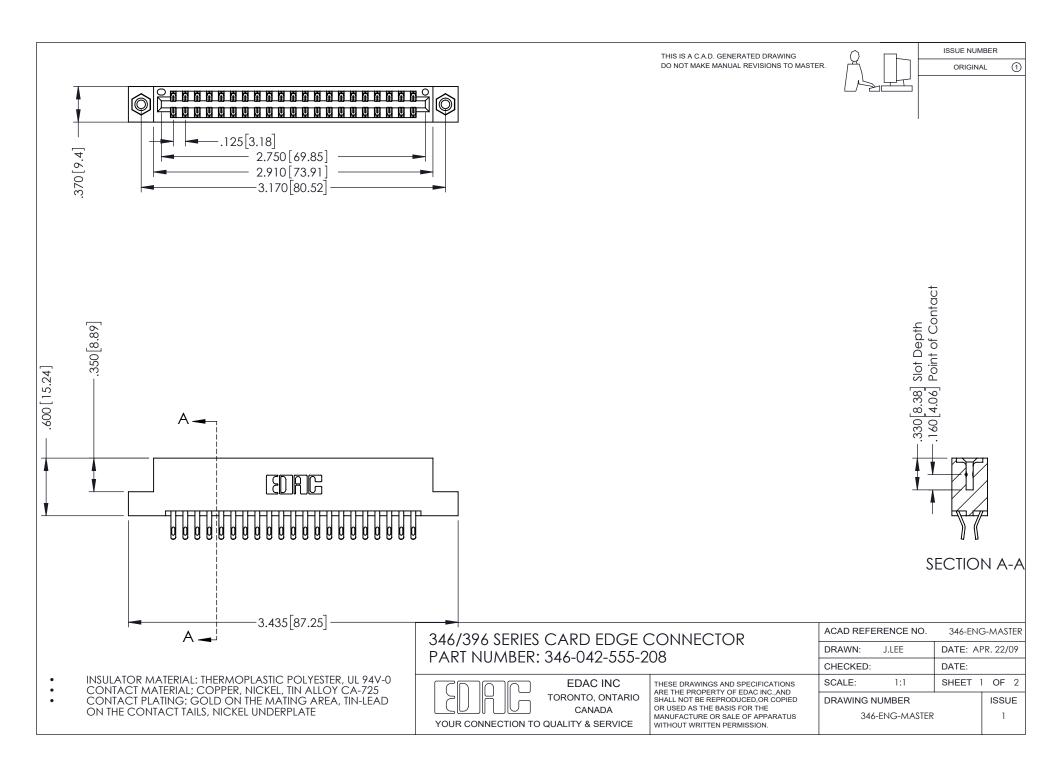

## **Contact Code 556**

INSULATOR MATERIAL: THERMOPLASTIC POLYESTER, UL 94V-0 CONTACT MATERIAL; COPPER, NICKEL, TIN ALLOY CA-725 CONTACT PLATING: GOLD ON THE MATING AREA, TIN-LEAD

ON THE CONTACT TAILS, NICKEL UNDERPLATE

## 346/396 SERIES CARD EDGE CONNECTOR CONTACT CODE 555,556,558,559,560 DIMENSIONS

YOUR CONNECTION TO QUALITY & SERVICE

**EDAC INC** TORONTO, ONTARIO CANADA

THESE DRAWINGS AND SPECIFICATIONS ARE THE PROPERTY OF EDAC INC.,AND SHALL NOT BE REPRODUCED, OR COPIED OR USED AS THE BASIS FOR THE MANUFACTURE OR SALE OF APPARATUS WITHOUT WRITTEN PERMISSION.