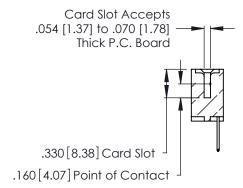

<u>Contact Dimensions:</u>
526-P.C. Tail .018 Sq. (0.46 Sq.) - Tail LG. =.350 (8.89)
.125 (3.18) Contact Spacing x .250 (6.35) Row Spacing -5.170[131.32] 4.910 [124.71] 4.750[120.65] -.370 [9.4]

THIS IS A C.A.D. GENERATED DRAWING DO NOT MAKE MANUAL REVISIONS TO MASTER.