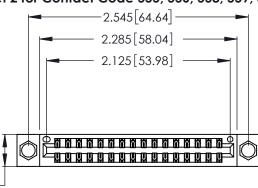

<u>Contact Dimensions:</u>
555-Extender Board Bend (Code 500 Contacts)
See Sheet 2 for Contact Code 555, 556, 558, 559, 560 Dimensions

.370 [9.4]

- INSULATOR MATERIAL: THERMOPLASTIC POLYESTER, UL 94V-0 CONTACT MATERIAL; COPPER, NICKEL, TIN ALLOY CA-725
- CONTACT PLATING: GOLD ON THE MATING AREA, TIN-LEAD ON THE CONTACT TAILS, NICKEL UNDERPLATE

THIS IS A C.A.D. GENERATED DRAWING DO NOT MAKE MANUAL REVISIONS TO MASTER.

ISSUE NUMBER

ORIGINAL

1

**Contact Code 555** 

Contact Code 556

**Contact Code 558** 

**Contact Code 559** 

**Contact Code 560** 

INSULATOR MATERIAL: THERMOPLASTIC POLYESTER, UL 94V-0 CONTACT MATERIAL; COPPER, NICKEL, TIN ALLOY CA-725 CONTACT PLATING: GOLD ON THE MATING AREA, TIN-LEAD

ON THE CONTACT TAILS, NICKEL UNDERPLATE

346/396 SERIES CARD EDGE CONNECTOR CONTACT CODE 555,556,558,559,560 DIMENSIONS

YOUR CONNECTION TO QUALITY & SERVICE

**EDAC INC** TORONTO, ONTARIO CANADA

THESE DRAWINGS AND SPECIFICATIONS ARE THE PROPERTY OF EDAC INC.,AND SHALL NOT BE REPRODUCED, OR COPIED OR USED AS THE BASIS FOR THE MANUFACTURE OR SALE OF APPARATUS WITHOUT WRITTEN PERMISSION.