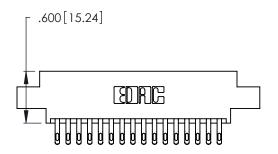

THIS IS A C.A.D. GENERATED DRAWING DO NOT MAKE MANUAL REVISIONS TO MASTER.

| 346/396 SERIES CARD EDGE CONNECTOR |
|------------------------------------|
| PART NUMBER: 346-032-555-804       |

**EDAC INC** TORONTO, ONTARIO CANADA

THESE DRAWINGS AND SPECIFICATIONS ARE THE PROPERTY OF EDAC INC., AND SHALL NOT BE REPRODUCED, OR COPIED OR USED AS THE BASIS FOR THE MANUFACTURE OR SALE OF APPARATUS WITHOUT WRITTEN PERMISSION.

| ACAD REFERENCE NO. |             | 346-ENG-MASTER |           |
|--------------------|-------------|----------------|-----------|
| DRAWN:             | J.LEE       | DATE: AF       | PR. 22/09 |
| CHECKED:           |             | DATE:          |           |
| SCALE:             | N.T.S       | SHEET          | OF 2      |
| DRAWING N          | IUMBER      |                | ISSUE     |
| 346                | -ENG-MASTER |                | 1         |