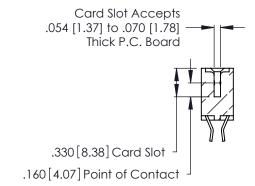

<u>Contact Dimensions:</u>
555-Extender Board Bend (Code 500 Contacts)
See Sheet 2 for Contact Code 555, 556, 558, 559, 560 Dimensions

.370 [9.4]

- INSULATOR MATERIAL: THERMOPLASTIC POLYESTER, UL 94V-0 CONTACT MATERIAL; COPPER, NICKEL, TIN ALLOY CA-725
- CONTACT PLATING: GOLD ON THE MATING AREA, TIN-LEAD ON THE CONTACT TAILS, NICKEL UNDERPLATE

**Contact Code 560** 

INSULATOR MATERIAL: THERMOPLASTIC POLYESTER, UL 94V-0 CONTACT MATERIAL; COPPER, NICKEL, TIN ALLOY CA-725 CONTACT PLATING: GOLD ON THE MATING AREA, TIN-LEAD

ON THE CONTACT TAILS, NICKEL UNDERPLATE