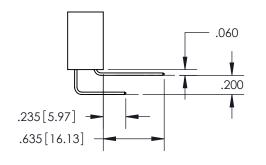

ISSUE NUMBER ORIGINAL

1

**Contact Code 558** 

**Contact Code 559** 

Contact Code 560

- INSULATOR MATERIAL: THERMOPLASTIC POLYESTER, UL 94V-0
- DAP MATERIAL AVAILABLE UPON REQUEST
- CONTACT MATERIAL; COPPER ALLOY
  - CONTACT PLATING: GOLD ON THE MATING AREA, TIN PLATING ON THE CONTACT TAILS, NICKEL UNDERPLATE

## 345/395 SERIES CARD EDGE CONNECTOR CONTACT CODE 555,556,558,559,560 DIMENSIONS

**EDAC INC** TORONTO, ONTARIO CANADA

THESE DRAWINGS AND SPECIFICATIONS ARE THE PROPERTY OF EDAC INC.,AND SHALL NOT BE REPRODUCED, OR COPIED OR USED AS THE BASIS FOR THE MANUFACTURE OR SALE OF APPARATUS WITHOUT WRITTEN PERMISSION.