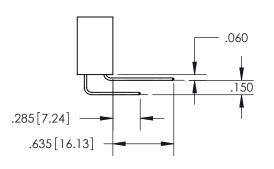

ISSUE NUMBER ORIGINAL

1

**Contact Code 558** 

**Contact Code 559** 

Contact Code 560

- INSULATOR MATERIAL: THERMOPLASTIC POLYESTER, UL 94V-0
- DAP MATERIAL AVAILABLE UPON REQUEST
- CONTACT MATERIAL; COPPER ALLOY
  - CONTACT PLATING: GOLD ON THE MATING AREA, TIN PLATING ON THE CONTACT TAILS, NICKEL UNDERPLATE

## 345/395 SERIES CARD EDGE CONNECTOR CONTACT CODE 555,556,558,559,560 DIMENSIONS

**EDAC INC** TORONTO, ONTARIO CANADA

THESE DRAWINGS AND SPECIFICATIONS ARE THE PROPERTY OF EDAC INC.,AND SHALL NOT BE REPRODUCED, OR COPIED OR USED AS THE BASIS FOR THE MANUFACTURE OR SALE OF APPARATUS WITHOUT WRITTEN PERMISSION.