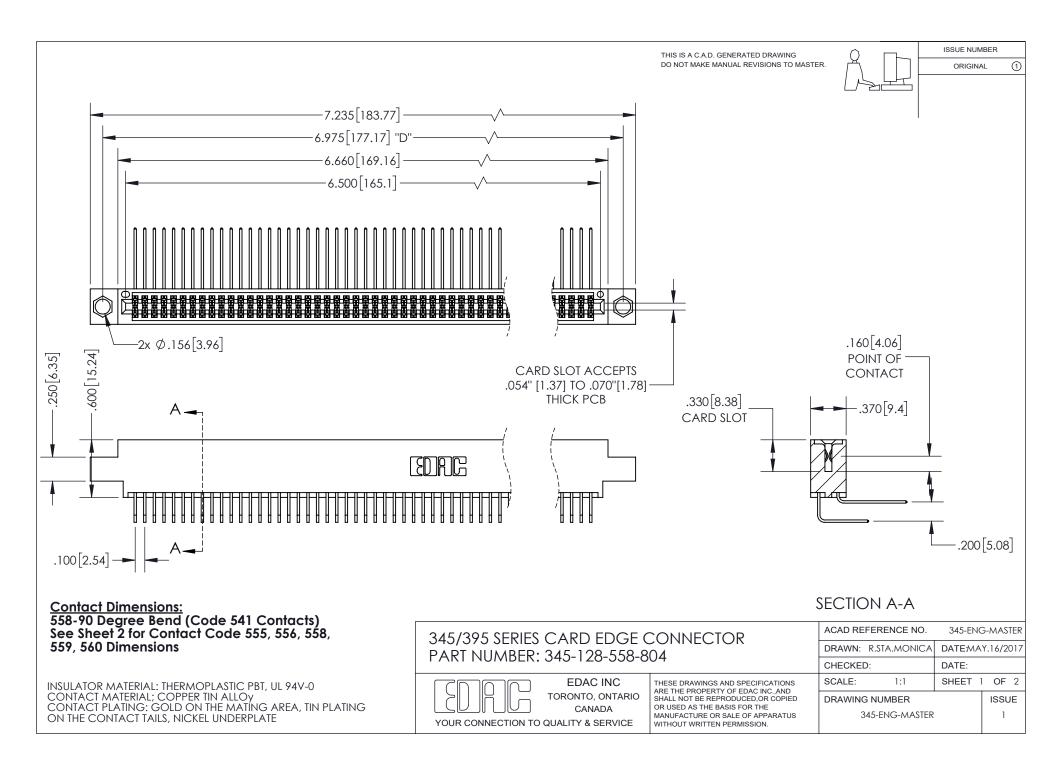

ISSUE NUMBER ORIGINAL

1

**Contact Code 558** 

**Contact Code 559** 

Contact Code 560

- INSULATOR MATERIAL: THERMOPLASTIC POLYESTER, UL 94V-0
- DAP MATERIAL AVAILABLE UPON REQUEST
- CONTACT MATERIAL; COPPER ALLOY
  - CONTACT PLATING: GOLD ON THE MATING AREA, TIN PLATING ON THE CONTACT TAILS, NICKEL UNDERPLATE

## 345/395 SERIES CARD EDGE CONNECTOR CONTACT CODE 555,556,558,559,560 DIMENSIONS

**EDAC INC** TORONTO, ONTARIO CANADA

THESE DRAWINGS AND SPECIFICATIONS ARE THE PROPERTY OF EDAC INC.,AND SHALL NOT BE REPRODUCED, OR COPIED OR USED AS THE BASIS FOR THE MANUFACTURE OR SALE OF APPARATUS WITHOUT WRITTEN PERMISSION.