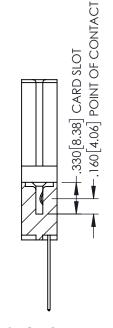

## **Contact Code 558**

## Contact Code 559

## **Contact Code 560**

INSULATOR MATERIAL: THERMOPLASTIC POLYESTER, UL 94V-0 DAP MATERIAL AVAILABLE UPON REQUEST

CONTACT MATERIAL; COPPER ALLOY CONTACT PLATING: GOLD ON THE MATING AREA, TIN PLATING ON THE CONTACT TAILS, NICKEL UNDERPLATE

## 345/395 SERIES CARD EDGE CONNECTOR CONTACT CODE 555,556,558,559,560 DIMENSIONS

YOUR CONNECTION TO QUALITY & SERVICE

|   | ACAD REFERENCE NO. 345-ENG-MASTE |                  |  |  |
|---|----------------------------------|------------------|--|--|
|   | DRAWN: R.STA.MONICA              | DATE:MAY.16/2017 |  |  |
|   | CHECKED:                         | DATE:            |  |  |
|   | SCALE: 1:1                       | SHEET 2 OF 2     |  |  |
| D | DRAWING NUMBER                   | ISSUE            |  |  |

345-ENG-MASTER