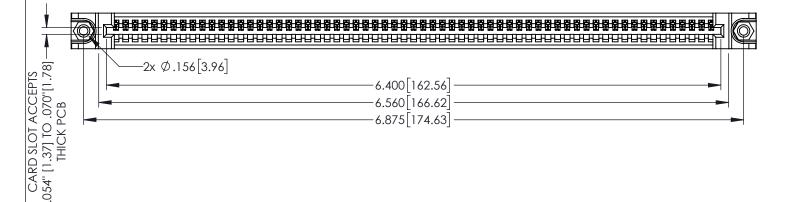

<u>Contact Dimensions:</u>
544-Wire Wrap .050x.025(1.27x0.64) - Tail LG=.750(19.05)
.100 (2.54) Contact Spacing x .200 (5.08) Row Spacing

1

**SECTION A-A** 

INSULATOR MATERIAL: THERMOPLASTIC PBT BLACK, UL 94V-0

CONTACT MATERIAL; COPPER TIN ALLOY CONTACT PLATING: GOLD ON THE MATING AREA, TIN PLATING ON THE CONTACT TAILS, NICKEL UNDERPLATE

| 345/395 SERIES CARD EDGE CONNECTOR |
|------------------------------------|
| PART NUMBER: 345-063-544-688       |

YOUR CONNECTION TO QUALITY & SERVICE

| THESE DRAWINGS AND SPECIFICATIONS                                   |   |
|---------------------------------------------------------------------|---|
| ARE THE PROPERTY OF EDAC INC.,AND SHALL NOT BE REPRODUCED,OR COPIED | _ |
| OR USED AS THE BASIS FOR THE<br>MANUFACTURE OR SALE OF APPARATUS    |   |
| WITHOUT WRITTEN PERMISSION.                                         |   |

| ACAD REFERENCE NO   | . 345-ENG-MASTER |
|---------------------|------------------|
| DRAWN: R.STA.MONICA | DATE:MAY.16/2017 |
| CHECKED:            | DATE:            |
| SCALE: 1:1          | SHEET 1 OF 2     |
| DRAWING NUMBER      | ISSUE            |

345-ENG-MASTER