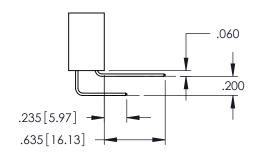

## **Contact Code 558**

## Contact Code 559

## **Contact Code 560**

INSULATOR MATERIAL: THERMOPLASTIC POLYESTER, UL 94V-0 DAP MATERIAL AVAILABLE UPON REQUEST

CONTACT MATERIAL; COPPER ALLOY CONTACT PLATING: GOLD ON THE MATING AREA, TIN PLATING ON THE CONTACT TAILS, NICKEL UNDERPLATE

## 345/395 SERIES CARD EDGE CONNECTOR CONTACT CODE 555,556,558,559,560 DIMENSIONS

YOUR CONNECTION TO QUALITY & SERVICE

|   | ACAD REFERENCE NO. 345-ENG-MASTE |                  |  |  |
|---|----------------------------------|------------------|--|--|
|   | DRAWN: R.STA.MONICA              | DATE:MAY.16/2017 |  |  |
|   | CHECKED:                         | DATE:            |  |  |
|   | SCALE: 1:1                       | SHEET 2 OF 2     |  |  |
| D | DRAWING NUMBER                   | ISSUE            |  |  |

345-ENG-MASTER