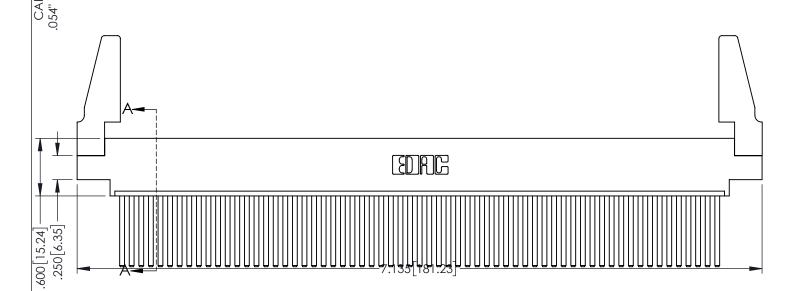

<u>Contact Dimensions:</u>
544-Wire Wrap .050x.025(1.27x0.64) - Tail LG=.750(19.05)
.100 (2.54) Contact Spacing x .200 (5.08) Row Spacing

1

**SECTION A-A** 

INSULATOR MATERIAL: THERMOPLASTIC PBT BLACK, UL 94V-0

CONTACT MATERIAL; COPPER TIN ALLOY CONTACT PLATING: GOLD ON THE MATING AREA, TIN PLATING ON THE CONTACT TAILS, NICKEL UNDERPLATE

| 345/395 SERIES CARD EDGE CONNECTOR |
|------------------------------------|
| PART NUMBER: 345-063-544-688       |

YOUR CONNECTION TO QUALITY & SERVICE

| THESE DRAWINGS AND SPECIFICATIONS                                   |   |
|---------------------------------------------------------------------|---|
| ARE THE PROPERTY OF EDAC INC.,AND SHALL NOT BE REPRODUCED,OR COPIED | _ |
| OR USED AS THE BASIS FOR THE<br>MANUFACTURE OR SALE OF APPARATUS    |   |
| WITHOUT WRITTEN PERMISSION.                                         |   |

| ACAD REFERENCE NO   | . 345-ENG-MASTER |
|---------------------|------------------|
| DRAWN: R.STA.MONICA | DATE:MAY.16/2017 |
| CHECKED:            | DATE:            |
| SCALE: 1:1          | SHEET 1 OF 2     |
| DRAWING NUMBER      | ISSUE            |

345-ENG-MASTER