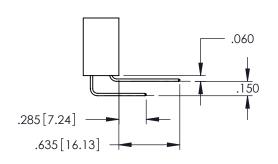

CARD EDGE CONNECTOR |
|------------------------------------|
| PART NUMBER: 345-063-544-688       |

YOUR CONNECTION TO QUALITY & SERVICE

| THESE DRAWINGS AND SPECIFICATIONS                                   |   |
|---------------------------------------------------------------------|---|
| ARE THE PROPERTY OF EDAC INC.,AND SHALL NOT BE REPRODUCED,OR COPIED | _ |
| OR USED AS THE BASIS FOR THE<br>MANUFACTURE OR SALE OF APPARATUS    |   |
| WITHOUT WRITTEN PERMISSION.                                         |   |

| ACAD REFERENCE NO   | . 345-ENG-MASTER |
|---------------------|------------------|
| DRAWN: R.STA.MONICA | DATE:MAY.16/2017 |
| CHECKED:            | DATE:            |
| SCALE: 1:1          | SHEET 1 OF 2     |
| DRAWING NUMBER      | ISSUE            |

345-ENG-MASTER









## **Contact Code 558**

## Contact Code 559

## **Contact Code 560**

INSULATOR MATERIAL: THERMOPLASTIC POLYESTER, UL 94V-0 DAP MATERIAL AVAILABLE UPON REQUEST

CONTACT MATERIAL; COPPER ALLOY CONTACT PLATING: GOLD ON THE MATING AREA, TIN PLATING ON THE CONTACT TAILS, NICKEL UNDERPLATE

## 345/395 SERIES CARD EDGE CONNECTOR CONTACT CODE 555,556,558,559,560 DIMENSIONS

YOUR CONNECTION TO QUALITY & SERVICE

|   | ACAD REFERENCE NO. 345-ENG-MASTE |                  |  |  |
|---|----------------------------------|------------------|--|--|
|   | DRAWN: R.STA.MONICA              | DATE:MAY.16/2017 |  |  |
|   | CHECKED:                         | DATE:            |  |  |
|   | SCALE: 1:1                       | SHEET 2 OF 2     |  |  |
| D | DRAWING NUMBER                   | ISSUE