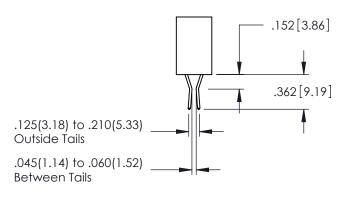

ARD EDGE CONNECTOR |
|------------------------------------|
| PART NUMBER: 345-063-544-688       |

YOUR CONNECTION TO QUALITY & SERVICE

| THESE DRAWINGS AND SPECIFICATIONS                                   |   |
|---------------------------------------------------------------------|---|
| ARE THE PROPERTY OF EDAC INC.,AND SHALL NOT BE REPRODUCED,OR COPIED | _ |
| OR USED AS THE BASIS FOR THE<br>MANUFACTURE OR SALE OF APPARATUS    |   |
| WITHOUT WRITTEN PERMISSION.                                         |   |

| ACAD REFERENCE NO   | . 345-ENG-MASTER |
|---------------------|------------------|
| DRAWN: R.STA.MONICA | DATE:MAY.16/2017 |
| CHECKED:            | DATE:            |
| SCALE: 1:1          | SHEET 1 OF 2     |
| DRAWING NUMBER      | ISSUE            |

345-ENG-MASTER









## **Contact Code 558**

## Contact Code 559

## **Contact Code 560**

INSULATOR MATERIAL: THERMOPLASTIC POLYESTER, UL 94V-0 DAP MATERIAL AVAILABLE UPON REQUEST

CONTACT MATERIAL; COPPER ALLOY CONTACT PLATING: GOLD ON THE MATING AREA, TIN PLATING ON THE CONTACT TAILS, NICKEL UNDERPLATE

## 345/395 SERIES CARD EDGE CONNECTOR CONTACT CODE 555,556,558,559,560 DIMENSIONS

YOUR CONNECTION TO QUALITY & SERVICE

|   | ACAD REFERENCE NO. 345-ENG-MASTE |                  |  |  |
|---|----------------------------------|------------------|--|--|
|   | DRAWN: R.STA.MONICA              | DATE:MAY.16/2017 |  |  |
|   | CHECKED:                         | DATE:            |  |  |
|   | SCALE: 1:1                       | SHEET 2 OF 2     |  |  |
| D | DRAWING NUMBER                   | ISSUE            |