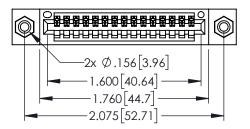

<u>Contact Dimensions:</u>
520-P.C. Tail .030x.018(0.76x0.46) - Tail LG=.175(4.45)
.100 (2.54) Contact Spacing x .200 (5.08) Row Spacing

ACAD REFERENCE NO. 345-ENG-MASTER

1

- INSULATOR MATERIAL: THERMOPLASTIC PBT BLACK, UL 94V-0
- CONTACT MATERIAL; COPPER TIN ALLOY CONTACT PLATING: GOLD ON THE MATING AREA, TIN PLATING ON THE CONTACT TAILS, NICKEL UNDERPLATE

| 345/395 SERIES CARD EDGE CONNECTOR   |                                                                  |                | ACAD REFERENCE NO. 345-ENG-MASTER |         |           |  |
|--------------------------------------|------------------------------------------------------------------|----------------|-----------------------------------|---------|-----------|--|
|                                      |                                                                  |                | A.MONICA                          | DATE:MA | Y.16/2017 |  |
| 1 AKT NOMBER, 343-013-320-400        |                                                                  | CHECKED:       |                                   | DATE:   |           |  |
| EDAC INC                             | OR USED AS THE BASIS FOR THE<br>MANUFACTURE OR SALE OF APPARATUS | SCALE:         | 1:1                               | SHEET 1 | OF 2      |  |
| TORONTO, ONTAR                       |                                                                  | DRAWING NU     | IMBER                             |         | ISSUE     |  |
| YOUR CONNECTION TO QUALITY & SERVICE |                                                                  | 345-ENG-MASTER |                                   |         | 1         |  |
| TOOK OOK LOUISIN TO GOVERN A OFTEN   | WITHOUT WITHTEN TERMINOSION.                                     |                |                                   |         |           |  |