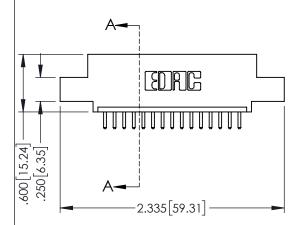

| 345/395 SERIES CARD EDGE CONNECTOR   |                                                                  |                | ACAD REFERENCE NO. 345-ENG-MASTER |         |           |  |
|--------------------------------------|------------------------------------------------------------------|----------------|-----------------------------------|---------|-----------|--|
|                                      |                                                                  |                | A.MONICA                          | DATE:MA | Y.16/2017 |  |
| 1 AKT NOMBER, 343-013-320-400        |                                                                  | CHECKED:       |                                   | DATE:   |           |  |
| EDAC INC                             | OR USED AS THE BASIS FOR THE<br>MANUFACTURE OR SALE OF APPARATUS | SCALE:         | 1:1                               | SHEET 1 | OF 2      |  |
| TORONTO, ONTAR                       |                                                                  | DRAWING NU     | IMBER                             |         | ISSUE     |  |
| YOUR CONNECTION TO QUALITY & SERVICE |                                                                  | 345-ENG-MASTER |                                   |         | 1         |  |
| TOOK OOK LOUISIN TO GOVERN A OFTEN   | WITHOUT WITHTEN TERMINOSION.                                     |                |                                   |         |           |  |