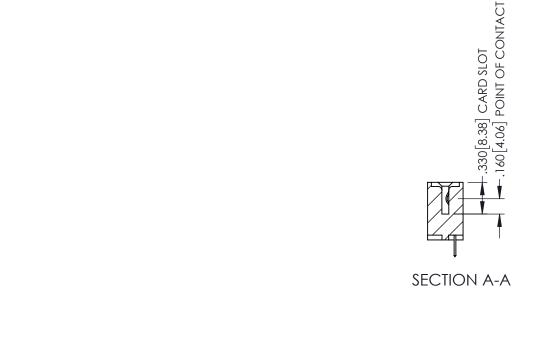

| 345/395 SERIES CARD EDGE CONNECTOR   |                                                                  |                | ACAD REFERENCE NO. 345-ENG-MASTER |         |           |  |
|--------------------------------------|------------------------------------------------------------------|----------------|-----------------------------------|---------|-----------|--|
|                                      |                                                                  |                | A.MONICA                          | DATE:MA | Y.16/2017 |  |
| 1 AKT NOMBER, 343-013-320-400        |                                                                  | CHECKED:       |                                   | DATE:   |           |  |
| EDAC INC                             | OR USED AS THE BASIS FOR THE<br>MANUFACTURE OR SALE OF APPARATUS | SCALE:         | 1:1                               | SHEET 1 | OF 2      |  |
| TORONTO, ONTAR                       |                                                                  | DRAWING NU     | IMBER                             |         | ISSUE     |  |
| YOUR CONNECTION TO QUALITY & SERVICE |                                                                  | 345-ENG-MASTER |                                   |         | 1         |  |
| TOOK OOK LOUISIN TO GOVERN A OFTEN   | WITHOUT WITHTEN TERMINOSION.                                     |                |                                   |         |           |  |