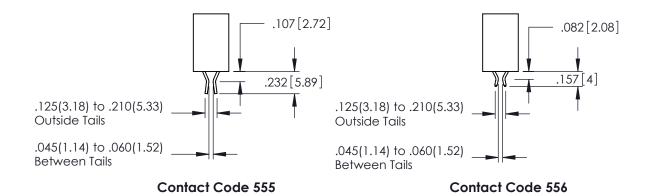

**Contact Code 558** 

Contact Code 559

**Contact Code 560** 

INSULATOR MATERIAL: THERMOPLASTIC POLYESTER, UL 94V-0

DAP MATERIAL AVAILABLE UPON REQUEST

CONTACT MATERIAL; COPPER ALLOY CONTACT PLATING: GOLD ON THE MATING AREA, TIN PLATING ON THE CONTACT TAILS, NICKEL UNDERPLATE

## 345/395 SERIES CARD EDGE CONNECTOR CONTACT CODE 555,556,558,559,560 DIMENSIONS

YOUR CONNECTION TO QUALITY & SERVICE

|   | ACAD REFERENCE NO   | . 345-ENG-MASTER |  |  |  |
|---|---------------------|------------------|--|--|--|
|   | DRAWN: R.STA.MONICA | DATE:MAY.16/2017 |  |  |  |
| • | CHECKED:            | DATE:            |  |  |  |
|   | SCALE: 1:1          | SHEET 2 OF 2     |  |  |  |
| D | DRAWING NUMBER      | ISSUE            |  |  |  |