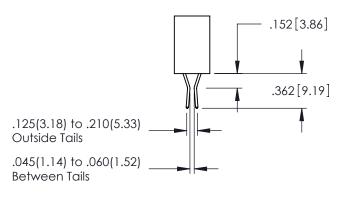

<u>Contact Dimensions:</u>
520-P.C. Tail .030x.018(0.76x0.46) - Tail LG=.175(4.45)
.100 (2.54) Contact Spacing x .200 (5.08) Row Spacing

ACAD REFERENCE NO. 345-ENG-MASTER

1

- INSULATOR MATERIAL: THERMOPLASTIC PBT BLACK, UL 94V-0
- CONTACT MATERIAL; COPPER TIN ALLOY CONTACT PLATING: GOLD ON THE MATING AREA, TIN PLATING ON THE CONTACT TAILS, NICKEL UNDERPLATE