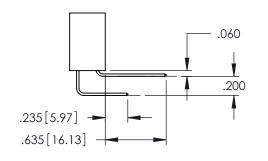

**Contact Code 558** 

Contact Code 559

**Contact Code 560** 

INSULATOR MATERIAL: THERMOPLASTIC POLYESTER, UL 94V-0

DAP MATERIAL AVAILABLE UPON REQUEST

CONTACT MATERIAL; COPPER ALLOY CONTACT PLATING: GOLD ON THE MATING AREA, TIN PLATING ON THE CONTACT TAILS, NICKEL UNDERPLATE