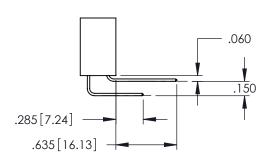

**Contact Code 558** 

Contact Code 559

**Contact Code 560** 

INSULATOR MATERIAL: THERMOPLASTIC POLYESTER, UL 94V-0

DAP MATERIAL AVAILABLE UPON REQUEST

CONTACT MATERIAL; COPPER ALLOY CONTACT PLATING: GOLD ON THE MATING AREA, TIN PLATING ON THE CONTACT TAILS, NICKEL UNDERPLATE