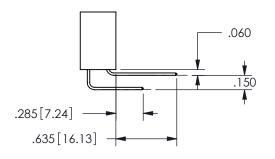

THIS IS A C.A.D. GENERATED DRAWING DO NOT MAKE MANUAL REVISIONS TO MASTER.

ISSUE NUMBER

ORIGINAL

<u>Contact Dimensions:</u>
556-Extender Board Bend (Code 520 Contacts)
See Sheet 2 for Contact Code 555, 556, 558, 559, 560 **Dimensions** 

## SECTION A-A

345/395 SERIES CARD EDGE CONNECTOR PART NUMBER: 345-010-556-201

**EDAC INC** TORONTO, ONTARIO CANADA

THESE DRAWINGS AND SPECIFICATIONS ARE THE PROPERTY OF EDAC INC.,AND SHALL NOT BE REPRODUCED, OR COPIED OR USED AS THE BASIS FOR THE MANUFACTURE OR SALE OF APPARATUS WITHOUT WRITTEN PERMISSION.