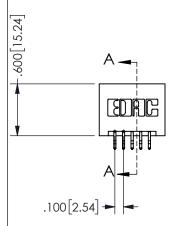

## SECTION A-A

345/395 SERIES CARD EDGE CONNECTOR PART NUMBER: 345-010-556-201

**EDAC INC** TORONTO, ONTARIO CANADA

THESE DRAWINGS AND SPECIFICATIONS ARE THE PROPERTY OF EDAC INC.,AND SHALL NOT BE REPRODUCED, OR COPIED OR USED AS THE BASIS FOR THE MANUFACTURE OR SALE OF APPARATUS WITHOUT WRITTEN PERMISSION.