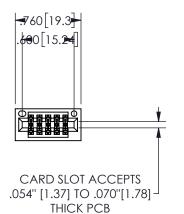

## SECTION A-A

345/395 SERIES CARD EDGE CONNECTOR PART NUMBER: 345-010-556-201

**EDAC INC** TORONTO, ONTARIO CANADA

THESE DRAWINGS AND SPECIFICATIONS ARE THE PROPERTY OF EDAC INC.,AND SHALL NOT BE REPRODUCED, OR COPIED OR USED AS THE BASIS FOR THE MANUFACTURE OR SALE OF APPARATUS WITHOUT WRITTEN PERMISSION.