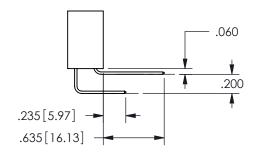

THIS IS A C.A.D. GENERATED DRAWING DO NOT MAKE MANUAL REVISIONS TO MASTER.

ISSUE NUMBER

ORIGINAL

<u>Contact Dimensions:</u>
556-Extender Board Bend (Code 520 Contacts)
See Sheet 2 for Contact Code 555, 556, 558, 559, 560 **Dimensions** 

ISSUE NUMBER ORIGINAL

1

**Contact Code 558** 

Contact Code 559

**Contact Code 560** 

INSULATOR MATERIAL: THERMOPLASTIC POLYESTER, UL 94V-0

DAP MATERIAL AVAILABLE UPON REQUEST

CONTACT MATERIAL; COPPER ALLOY CONTACT PLATING: GOLD ON THE MATING AREA, TIN PLATING ON THE CONTACT TAILS, NICKEL UNDERPLATE