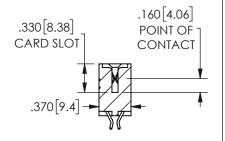

THIS IS A C.A.D. GENERATED DRAWING DO NOT MAKE MANUAL REVISIONS TO MASTER.

ISSUE NUMBER

ORIGINAL

<u>Contact Dimensions:</u>
556-Extender Board Bend (Code 520 Contacts)
See Sheet 2 for Contact Code 555, 556, 558, 559, 560 **Dimensions** 

ISSUE NUMBER ORIGINAL

1

**Contact Code 558** 

Contact Code 559

**Contact Code 560** 

INSULATOR MATERIAL: THERMOPLASTIC POLYESTER, UL 94V-0

DAP MATERIAL AVAILABLE UPON REQUEST

CONTACT MATERIAL; COPPER ALLOY CONTACT PLATING: GOLD ON THE MATING AREA, TIN PLATING ON THE CONTACT TAILS, NICKEL UNDERPLATE