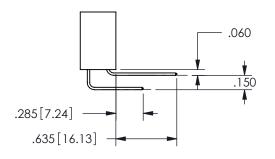

THIS IS A C.A.D. GENERATED DRAWING DO NOT MAKE MANUAL REVISIONS TO MASTER.

ISSUE NUMBER

ORIGINAL

1

**→** 1.435[36.45] → <del>.</del>860 21.84 <del>7</del>00 17.7<del>8</del> CARD SLOT ACCEPTS .054" [1.37] TO .070"[1.78] \( \)

THICK PCB

<u>Contact Dimensions:</u>
542-Wire Wrap .025 Sq.(0.64 Sq.) - Tail LG=.645(16.38)
.100 (2.54) Contact Spacing x .200 (5.08) Row Spacing

345/395 SERIES CARD EDGE CONNECTOR PART NUMBER: 345-006-542-112