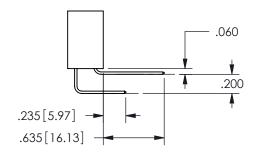

.160 4.06 .330[8.38] POINT OF CARD SLOT CONTACT .370 9.4

SECTION A-A

ISSUE NUMBER ORIGINAL

1

**Contact Code 558** 

Contact Code 559

**Contact Code 560** 

INSULATOR MATERIAL: THERMOPLASTIC POLYESTER, UL 94V-0

DAP MATERIAL AVAILABLE UPON REQUEST

CONTACT MATERIAL; COPPER ALLOY CONTACT PLATING: GOLD ON THE MATING AREA, TIN PLATING ON THE CONTACT TAILS, NICKEL UNDERPLATE

345/395 SERIES CARD EDGE CONNECTOR CONTACT CODE 555,556,558,559,560 DIMENSIONS