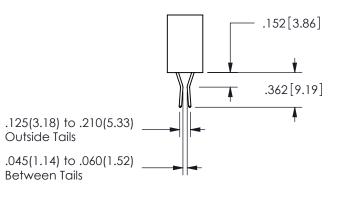

.160 4.06 .330[8.38] POINT OF CARD SLOT CONTACT .370 9.4

SECTION A-A

ISSUE NUMBER ORIGINAL

1

**Contact Code 558** 

Contact Code 559

**Contact Code 560** 

INSULATOR MATERIAL: THERMOPLASTIC POLYESTER, UL 94V-0

DAP MATERIAL AVAILABLE UPON REQUEST

CONTACT MATERIAL; COPPER ALLOY CONTACT PLATING: GOLD ON THE MATING AREA, TIN PLATING ON THE CONTACT TAILS, NICKEL UNDERPLATE

345/395 SERIES CARD EDGE CONNECTOR CONTACT CODE 555,556,558,559,560 DIMENSIONS