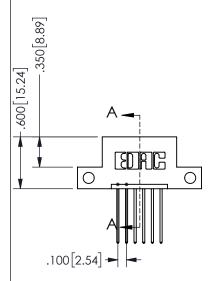

THIS IS A C.A.D. GENERATED DRAWING DO NOT MAKE MANUAL REVISIONS TO MASTER.

ISSUE NUMBER

ORIGINAL

1

**→** 1.435[36.45] → <del>.</del>860 21.84 <del>7</del>00 17.7<del>8</del> CARD SLOT ACCEPTS .054" [1.37] TO .070"[1.78] \( \)

THICK PCB

<u>Contact Dimensions:</u>
542-Wire Wrap .025 Sq.(0.64 Sq.) - Tail LG=.645(16.38)
.100 (2.54) Contact Spacing x .200 (5.08) Row Spacing

345/395 SERIES CARD EDGE CONNECTOR PART NUMBER: 345-006-542-112