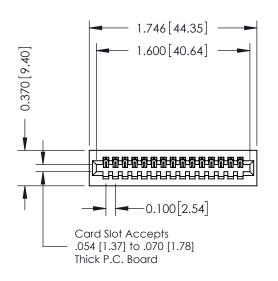

**Mounting Option** 01-No Mounting Lugs

**Contact Detail** 

524-P.C. Tail .018 Sq.(0.46 Sq.) - Tail LG=.185(4.70) .100 [2.54] Contact Spacing x .200 [5.08] Row Spacing

1

**See Accompanying Pages for:** 

- **Contact Bend Details**
- **Mounting Options**

| 342 / 392 Card Edge Connector |
|-------------------------------|
| Part Number: 342-015-524-101  |

342 ENG MASTER J.LEE DATE: OCT. 06/09 NTS SHEET 1 OF 3

342 Assembly

THIS IS A C.A.D. GENERATED DRAWING DO NOT MAKE MANUAL REVISIONS TO MASTER. ISSUE NUMBER