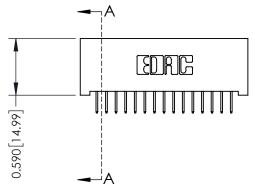

| 342 / 392 Card Edge Connector |
|-------------------------------|
| Part Number: 342-015-524-101  |

342 ENG MASTER J.LEE DATE: OCT. 06/09 NTS SHEET 1 OF 3

342 Assembly

THIS IS A C.A.D. GENERATED DRAWING DO NOT MAKE MANUAL REVISIONS TO MASTER. ISSUE NUMBER