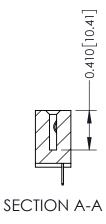

| 342 / 392 Card Edge Connector |
|-------------------------------|
| Part Number: 342-015-524-101  |

342 ENG MASTER J.LEE DATE: OCT. 06/09 NTS SHEET 1 OF 3

342 Assembly

THIS IS A C.A.D. GENERATED DRAWING DO NOT MAKE MANUAL REVISIONS TO MASTER. ISSUE NUMBER