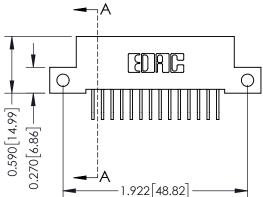

## **Mounting Option**

12-.128 (3.25) Dia. Side Mounting Holes

**Contact Detail** 

558-90 Degree Bend (Code 541 Contacts) .100 [2.54] Contact Spacing x .200 [5.08] Row Spacing THIS IS A C.A.D. GENERATED DRAWING