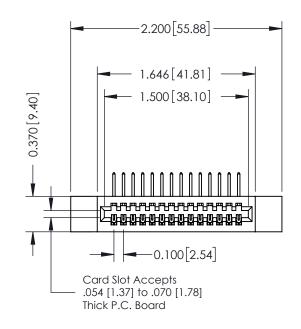

## **See Accompanying Pages for:**

- Contact Bend Details
- Mounting Options

| 342 / 392 Card Edge Connector<br>Part Number: 342-014-558-112 |                                                                                                                                                                                                 | ACAD REFERENCE NO. 342 ENG MASTER |             |         |           |  |
|---------------------------------------------------------------|-------------------------------------------------------------------------------------------------------------------------------------------------------------------------------------------------|-----------------------------------|-------------|---------|-----------|--|
|                                                               |                                                                                                                                                                                                 | DRAWN:                            | J.LEE       | DATE: O | CT. 06/09 |  |
|                                                               |                                                                                                                                                                                                 | CHECKED:                          |             | DATE:   |           |  |
| TOPONTO ONTARIO                                               | THESE DRAWINGS AND SPECIFICATIONS ARE THE PROPERTY OF EDAC INC.,AND SHALL NOT BE REPRODUCED,OR COPIED OR USED AS THE BASIS FOR THE MANUFACTURE OR SALE OF APPARATUS WITHOUT WRITTEN PERMISSION. | SCALE:                            | NTS         | SHEET   | 1 OF 3    |  |
|                                                               |                                                                                                                                                                                                 | DRAWING                           | NUMBER      |         | ISSUE     |  |
|                                                               |                                                                                                                                                                                                 | 3                                 | 42 Assembly |         | 1         |  |