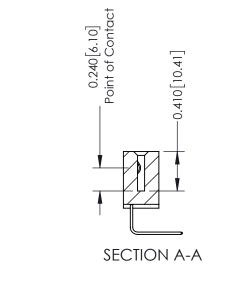

## **Mounting Option**

12-.128 (3.25) Dia. Side Mounting Holes

**Contact Detail** 

558-90 Degree Bend (Code 541 Contacts) .100 [2.54] Contact Spacing x .200 [5.08] Row Spacing THIS IS A C.A.D. GENERATED DRAWING