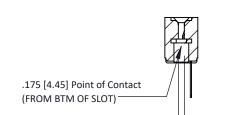

**Mounting Option** #4-40 Unified Threaded Inserts **Contact Detail** 

PC Tail .046x.013(1.17x0.33) - Tail LG=.358(9.09) .156 [3.96] Contact Spacing x .200 [5.08] Row Spacing THIS IS A C.A.D. GENERATED DRAWING DO NOT MAKE MANUAL REVISIONS TO MASTER.