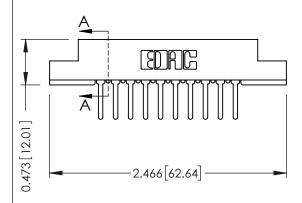

**Mounting Option** #4-40 Unified Threaded Inserts **Contact Detail** 

PC Tail .046x.013(1.17x0.33) - Tail LG=.358(9.09) .156 [3.96] Contact Spacing x .200 [5.08] Row Spacing THIS IS A C.A.D. GENERATED DRAWING DO NOT MAKE MANUAL REVISIONS TO MASTER.

ISSUE NUMBER ORIGINAL

0.343 [8.71] **─** 0.156[3.96] - 1.724[43.79] 1.870 47.50 2.156 54.76

## **See Accompanying Pages for:**

- **Contact Bend Details**
- **Mounting Options**

Card Slot Accepts .054 [1.37] to .070 [1.78] Thick P.C. Board

SECTION A-A

307 / 357 Card Edge Connector Part Number: 307-010-427-108