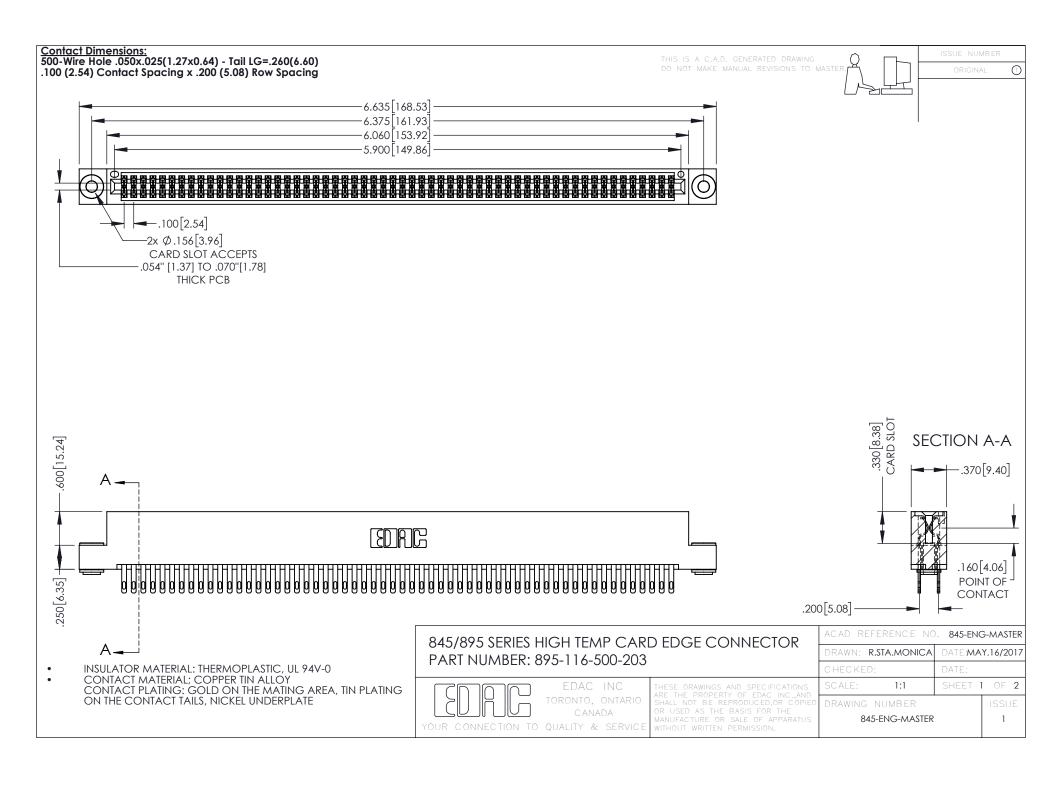

**Contact Code 558** Contact Code 559 Contact Code 560

- INSULATOR MATERIAL: THERMOPLASTIC POLYESTER, UL 94V-0 DAP MATERIAL AVAILABLE UPON REQUEST
- CONTACT MATERIAL; COPPER ALLOY

CONTACT PLATING: GOLD ON THE MATING AREA, TIN PLATING ON THE CONTACT TAILS, NICKEL UNDERPLATE

## 845/895 SERIES HIGH TEMP CARD EDGE CONNECTOR CONTACT CODE 555,556,558,559,560 DIMENSIONS

YOUR CONNECTION TO QUALITY & SERVICE

|   | ACAD REFERENCE NO. 845-ENG-MASTER |                  |
|---|-----------------------------------|------------------|
|   | DRAWN: R.STA.MONICA               | DATE:MAY.16/2017 |
|   | CHECKED:                          | DATE:            |
|   | SCALE: 1:1                        | SHEET 2 OF 2     |
| D | DRAWING NUMBER                    | ISSUE            |

845-ENG-MASTER