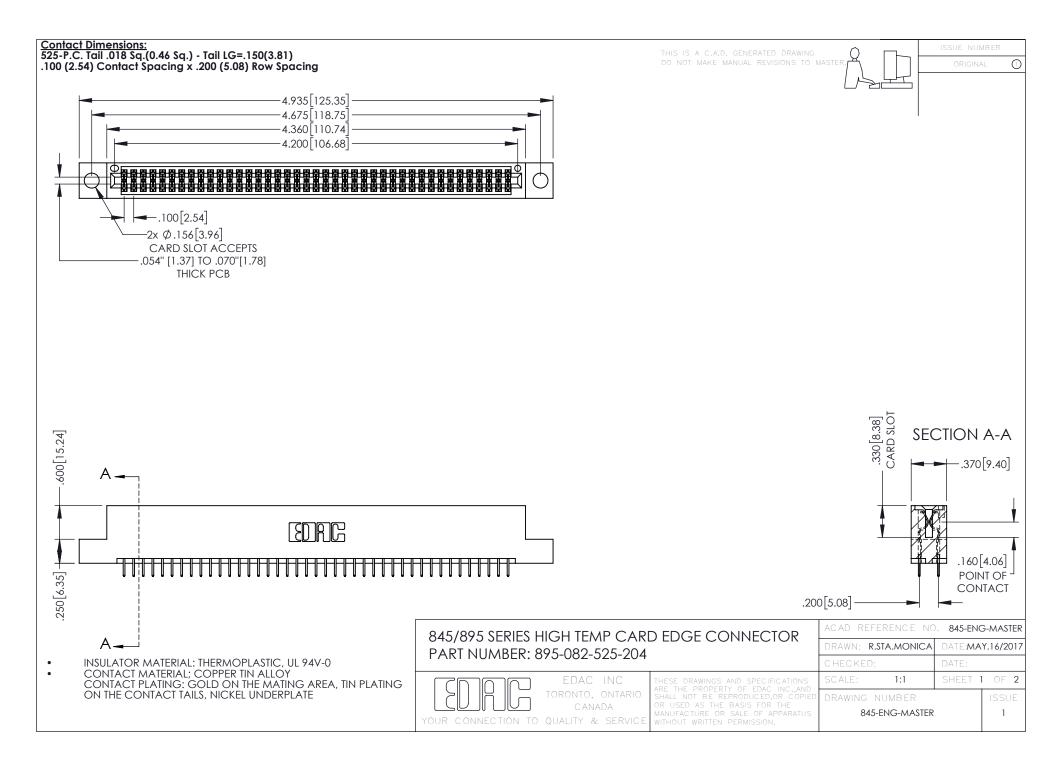

- INSULATOR MATERIAL: THERMOPLASTIC POLYESTER, UL 94V-0 DAP MATERIAL AVAILABLE UPON REQUEST
- CONTACT MATERIAL; COPPER ALLOY

**Contact Code 558** 

CONTACT PLATING: GOLD ON THE MATING AREA, TIN PLATING ON THE CONTACT TAILS, NICKEL UNDERPLATE

## 845/895 SERIES HIGH TEMP CARD EDGE CONNECTOR CONTACT CODE 555,556,558,559,560 DIMENSIONS

YOUR CONNECTION TO QUALITY & SERVICE

Contact Code 559

|   | ACAD REFERENCE NO   | . 845-ENG-MASTER |
|---|---------------------|------------------|
|   | DRAWN: R.STA.MONICA | DATE:MAY.16/2017 |
|   | CHECKED:            | DATE:            |
|   | SCALE: 1:1          | SHEET 2 OF 2     |
| D | DRAWING NUMBER      | ISSUE            |

Contact Code 560

845-ENG-MASTER