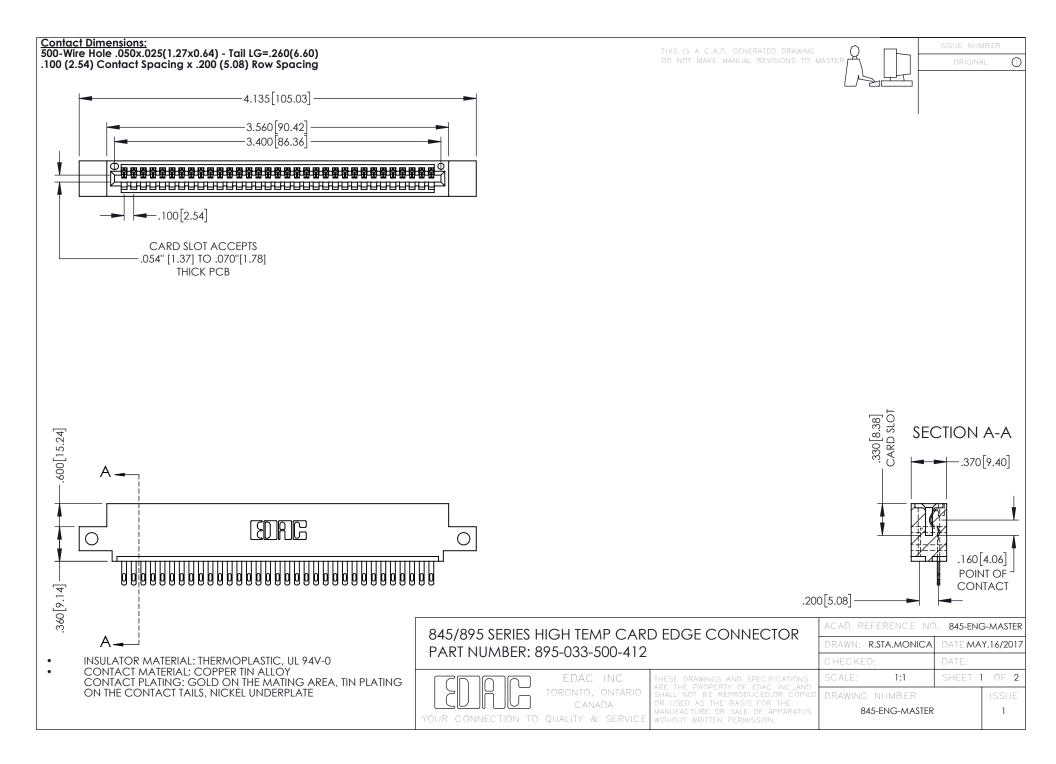

- INSULATOR MATERIAL: THERMOPLASTIC POLYESTER, UL 94V-0 DAP MATERIAL AVAILABLE UPON REQUEST
- CONTACT MATERIAL; COPPER ALLOY

**Contact Code 558** 

CONTACT PLATING: GOLD ON THE MATING AREA, TIN PLATING ON THE CONTACT TAILS, NICKEL UNDERPLATE

## 845/895 SERIES HIGH TEMP CARD EDGE CONNECTOR CONTACT CODE 555,556,558,559,560 DIMENSIONS

YOUR CONNECTION TO QUALITY & SERVICE

Contact Code 559

|   | ACAD REFERENCE NO   | . 845-ENG-MASTER |
|---|---------------------|------------------|
|   | DRAWN: R.STA.MONICA | DATE:MAY.16/2017 |
|   | CHECKED:            | DATE:            |
|   | SCALE: 1:1          | SHEET 2 OF 2     |
| D | DRAWING NUMBER      | ISSUE            |

Contact Code 560

845-ENG-MASTER