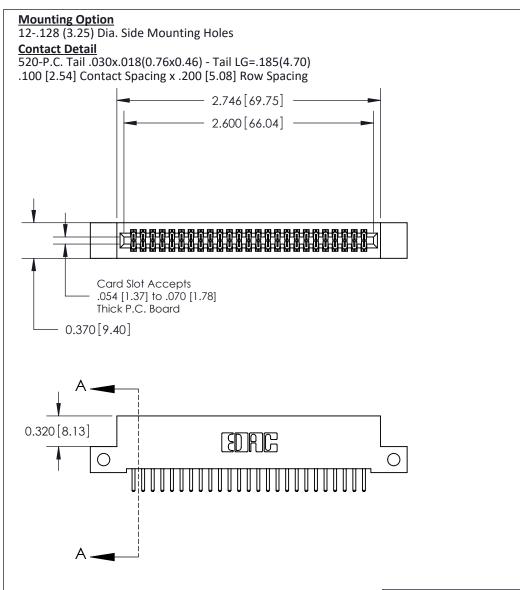

THIS IS A C.A.D. GENERATED DRAWING
DO NOT MAKE MANUAL REVISIONS TO MASTER

ISSUE NUMBER

ORIGINAL

1

| 842/892 Series High Temp Card Edge Co<br>Mounting Options  | DRAWN: J.LEE DATE: OCT. 06/09  CHECKED: DATE: |
|------------------------------------------------------------|-----------------------------------------------|
| EDAC INC THESE DRAWINGS AND S ARE THE PROPERTY OF          |                                               |
|                                                            | DUCED,OR COPIED DRAWING NUMBER ISSUE          |
| YOUR CONNECTION TO QUALITY & SERVICE WITHOUT WRITTEN PERMI |                                               |