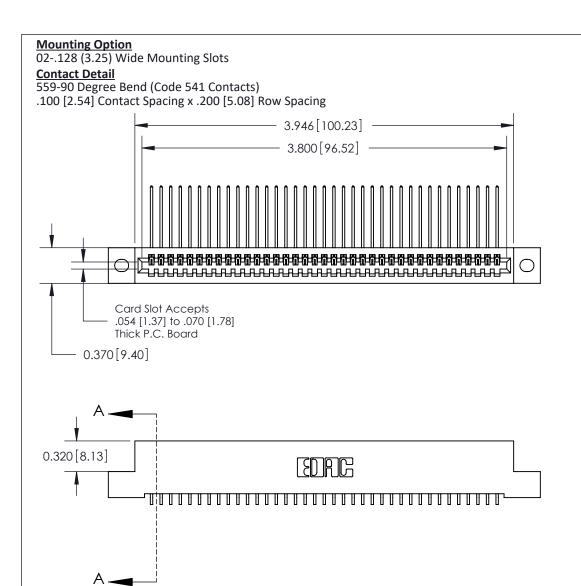

## **See Accompanying Pages for:**

- **Contact Bend Details**
- **Mounting Options**

842/892 Series High Temp Card Edge Connector Part Number: 892-037-559-102

CANADA

| DRAWN: J.LEE   | DATE: OCT. 06/09 |
|----------------|------------------|
| CHECKED:       | DATE:            |
| SCALE: NTS     | SHEET 1 OF 3     |
| DRAWING NUMBER | ISSUE            |