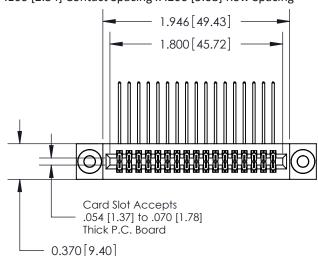

## **Contact Detail**

559-90 Degree Bend (Code 541 Contacts)

.100 [2.54] Contact Spacing x .200 [5.08] Row Spacing

**See Accompanying Pages for:** 

- **Contact Bend Details**
- **Mounting Options**

.240 [6.10] Point of Contact-

842/892 Series High Temp Card Edge Connector Part Number: 892-034-559-203

YOUR CONNECTION TO QUALITY & SERVICE

|   | DRAWN: J.LEE   | DATE: OCT. 06/09 |  |  |  |
|---|----------------|------------------|--|--|--|
|   | CHECKED:       | DATE:            |  |  |  |
|   | SCALE: NTS     | SHEET 1 OF 3     |  |  |  |
| ) | DRAWING NUMBER | ISSUE            |  |  |  |