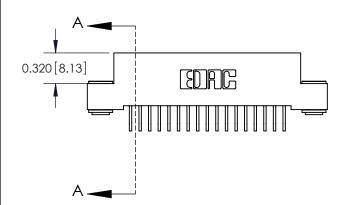

842/892 Series High Temp Card Edge Connector Part Number: 892-034-559-203

YOUR CONNECTION TO QUALITY & SERVICE

|   | DRAWN: J.LEE   | DATE: OCT. 06/09 |  |  |  |
|---|----------------|------------------|--|--|--|
|   | CHECKED:       | DATE:            |  |  |  |
|   | SCALE: NTS     | SHEET 1 OF 3     |  |  |  |
| ) | DRAWING NUMBER | ISSUE            |  |  |  |

ACAD REFERENCE NO.

842 Assembly

SECTION A-A

842 ENG MASTER

THIS IS A C.A.D. GENERATED DRAWING DO NOT MAKE MANUAL REVISIONS TO MASTER

ORIGINAL (1)

| 842/892 Series High Temp Card Edge Connector |                                                                                                                                                    |         | ACAD REFERENCE NO. 842 ENG MASTER |          |          |  |
|----------------------------------------------|----------------------------------------------------------------------------------------------------------------------------------------------------|---------|-----------------------------------|----------|----------|--|
| Contact Bend Detail                          |                                                                                                                                                    | DRAWN:  | J.LEE                             | DATE: OC | T. 06/09 |  |
|                                              |                                                                                                                                                    | CHECKE  | ):                                | DATE:    |          |  |
|                                              | ORONTO, ONTARIO  ARE THE PROPERTY OF EDAC INC.,AND SHALL NOT BE REPRODUCED,OR COPIED OR USED AS THE BASIS FOR THE MANUFACTURE OR SALE OF APPARATUS | SCALE:  | NTS                               | SHEET :  | 2 OF 3   |  |
| TORONTO, ONTARIO                             |                                                                                                                                                    | DRAWING | NUMBER                            |          | ISSUE    |  |
|                                              |                                                                                                                                                    | 8       | 42 Assembly                       |          | 1        |  |