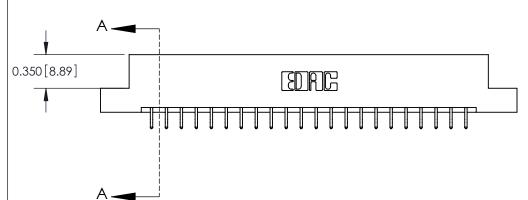

ORIGINAL

**See Accompanying Pages for:** 

**Contact Bend Details** 

837/887 Series High Temp Card Edge Connector Part Number: 887-044-556-202

**EDAC INC** TORONTO, ONTARIO CANADA

THESE DRAWINGS AND SPECIFICATIONS ARE THE PROPERTY OF EDAC INC.,AND SHALL NOT BE REPRODUCED, OR COPIED OR USED AS THE BASIS FOR THE MANUFACTURE OR SALE OF APPARATUS WITHOUT WRITTEN PERMISSION.

| ACAD REFERENCE NO. | 837 ENG MASTER   |  |  |
|--------------------|------------------|--|--|
| DRAWN: J.LEE       | DATE: OCT. 06/09 |  |  |
| CHECKED:           | DATE:            |  |  |
| SCALE: NTS         | SHEET 1 OF 2     |  |  |
| DRAWING NUMBER     | ISSUE            |  |  |
| 837 Assembly       | 1                |  |  |