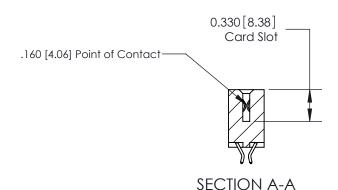

## **Contact Detail**

556-Extender Board Bend (Code 520 Contacts)

.156 [3.96] Contact Spacing x .200 [5.08] Row Spacing

THIS IS A C.A.D. GENERATED DRAWING DO NOT MAKE MANUAL REVISIONS TO MASTER.

ISSUE NUMBER

ISSUE NUMBER

ORIGINAL

1

|                     | 837/887 Series High Temp Card Edge Connector |                                                                                                                                                              | ACAD REFERENCE | NO. 837 EN       | 837 ENG MASTER |  |
|---------------------|----------------------------------------------|--------------------------------------------------------------------------------------------------------------------------------------------------------------|----------------|------------------|----------------|--|
| Contact Bend Detail |                                              | DRAWN: J.LEE                                                                                                                                                 | DATE: OC       | DATE: OCT. 06/09 |                |  |
|                     | Confider Bend Defall                         |                                                                                                                                                              | CHECKED:       | DATE:            |                |  |
|                     | EDAC INC THESE                               | TORONTO, ONTARIO CANADA  ARE THE PROPERTY OF EDAC INC., AND SHALL NOT BE REPRODUCED, OR COPIED OR USED AS THE BASIS FOR THE MANUFACTURE OR SALE OF APPARATUS | SCALE: NTS     | SHEET            | 2 <b>OF</b> 2  |  |
|                     | TORONTO, ONTARIO                             |                                                                                                                                                              | DRAWING NUMBER |                  | ISSUE          |  |
|                     | YOUR CONNECTION TO QUALITY & SERVICE         |                                                                                                                                                              | 837 Assembly   |                  | 1              |  |