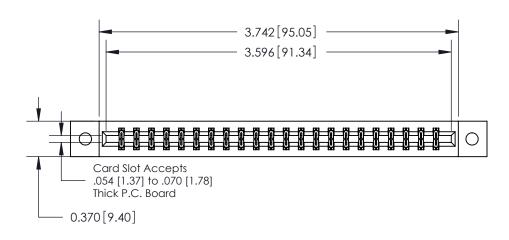

ORIGINAL

**See Accompanying Pages for:** 

**Contact Bend Details** 

837/887 Series High Temp Card Edge Connector Part Number: 887-044-556-202

**EDAC INC** TORONTO, ONTARIO CANADA

THESE DRAWINGS AND SPECIFICATIONS ARE THE PROPERTY OF EDAC INC.,AND SHALL NOT BE REPRODUCED, OR COPIED OR USED AS THE BASIS FOR THE MANUFACTURE OR SALE OF APPARATUS WITHOUT WRITTEN PERMISSION.

| ACAD REFERENCE NO. | 837 ENG MASTER   |  |  |
|--------------------|------------------|--|--|
| DRAWN: J.LEE       | DATE: OCT. 06/09 |  |  |
| CHECKED:           | DATE:            |  |  |
| SCALE: NTS         | SHEET 1 OF 2     |  |  |
| DRAWING NUMBER     | ISSUE            |  |  |
| 837 Assembly       | 1                |  |  |