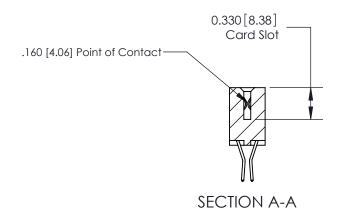

## **Contact Detail**

560-Extender Board Bend (Code 523 Contacts)

.156 [3.96] Contact Spacing x .200 [5.08] Row Spacing

ORIGINAL

837/887 Series High Temp Card Edge Connector Part Number: 887-032-560-201

**See Accompanying Pages for: Contact Bend Details** 