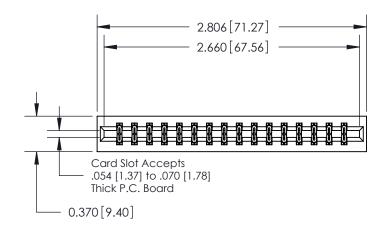

## **Contact Detail**

560-Extender Board Bend (Code 523 Contacts)

.156 [3.96] Contact Spacing x .200 [5.08] Row Spacing

ORIGINAL

837/887 Series High Temp Card Edge Connector Part Number: 887-032-560-201

**See Accompanying Pages for: Contact Bend Details** 