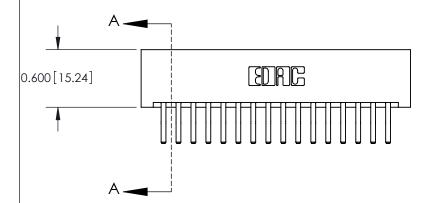

## **Contact Detail**

560-Extender Board Bend (Code 523 Contacts)

.156 [3.96] Contact Spacing x .200 [5.08] Row Spacing

ORIGINAL

837/887 Series High Temp Card Edge Connector Part Number: 887-032-560-201

**See Accompanying Pages for: Contact Bend Details** 