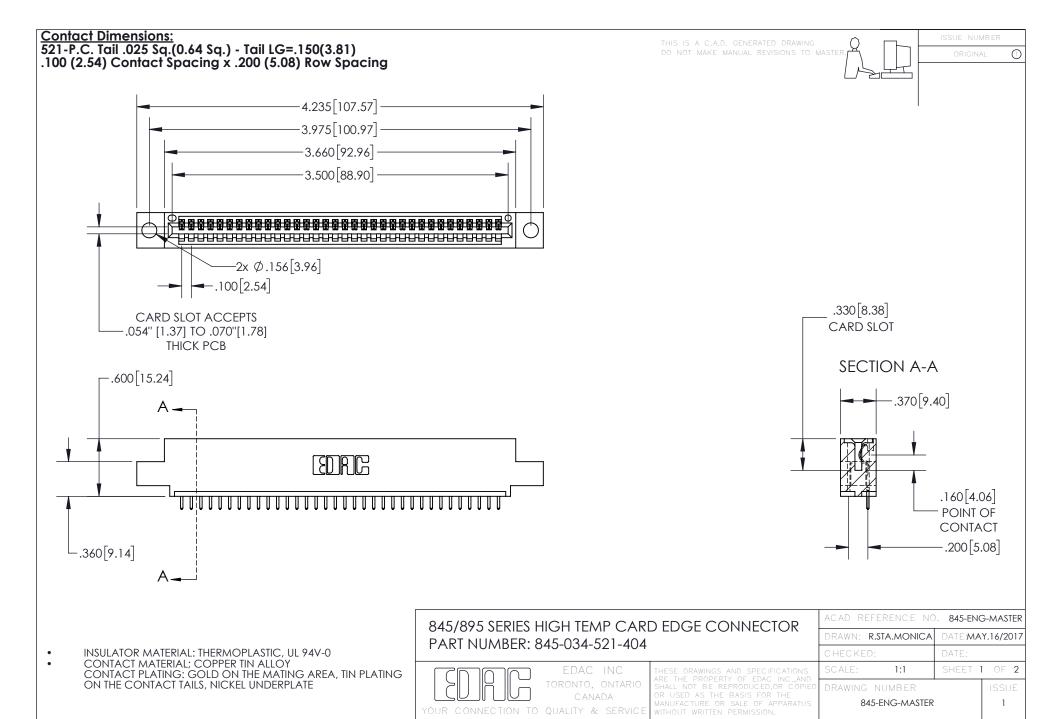

INSULATOR MATERIAL: THERMOPLASTIC POLYESTER, UL 94V-0 DAP MATERIAL AVAILABLE UPON REQUEST

**Contact Code 558** 

CONTACT MATERIAL; COPPER ALLOY CONTACT PLATING: GOLD ON THE MATING AREA, TIN PLATING ON THE CONTACT TAILS, NICKEL UNDERPLATE

## 845/895 SERIES HIGH TEMP CARD EDGE CONNECTOR CONTACT CODE 555,556,558,559,560 DIMENSIONS

YOUR CONNECTION TO QUALITY & SERVICE

Contact Code 559

|   | ACAD REFERENCE NO. 845-ENG-MASTER |                  |  |
|---|-----------------------------------|------------------|--|
|   | DRAWN: R.STA.MONICA               | DATE:MAY.16/2017 |  |
|   | CHECKED:                          | DATE:            |  |
|   | SCALE: 1:1                        | SHEET 2 OF 2     |  |
| D | DRAWING NUMBER                    | ISSUE            |  |

Contact Code 560

845-ENG-MASTER