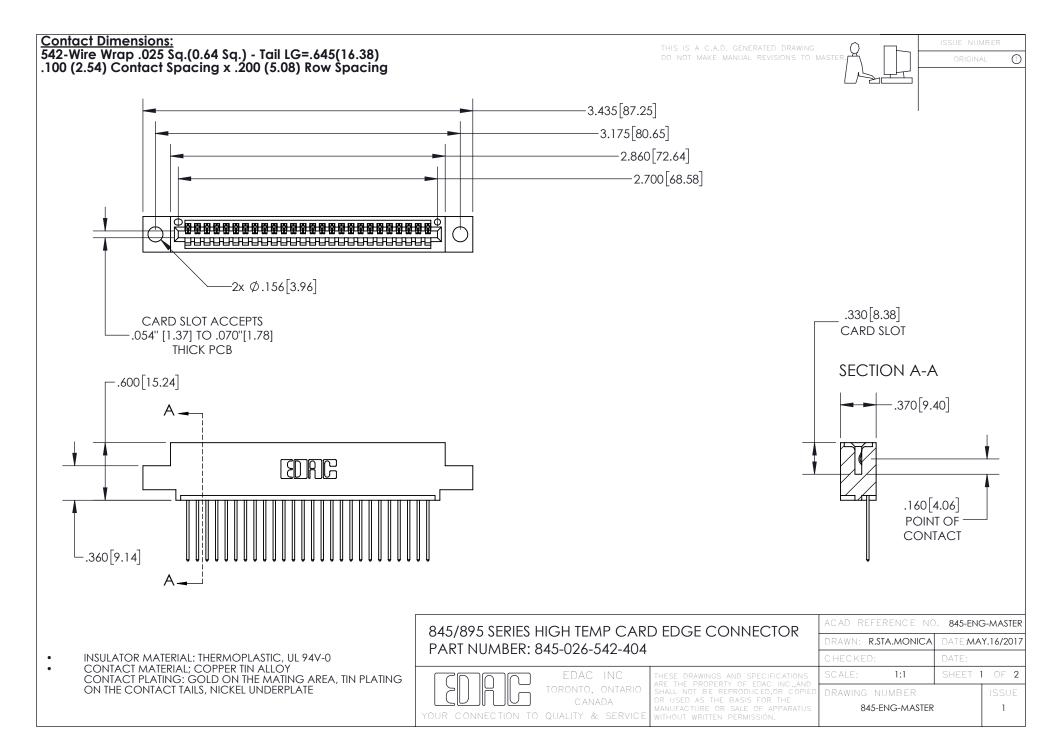

- INSULATOR MATERIAL: THERMOPLASTIC POLYESTER, UL 94V-0 DAP MATERIAL AVAILABLE UPON REQUEST
- CONTACT MATERIAL; COPPER ALLOY

CONTACT PLATING: GOLD ON THE MATING AREA, TIN PLATING ON THE CONTACT TAILS, NICKEL UNDERPLATE