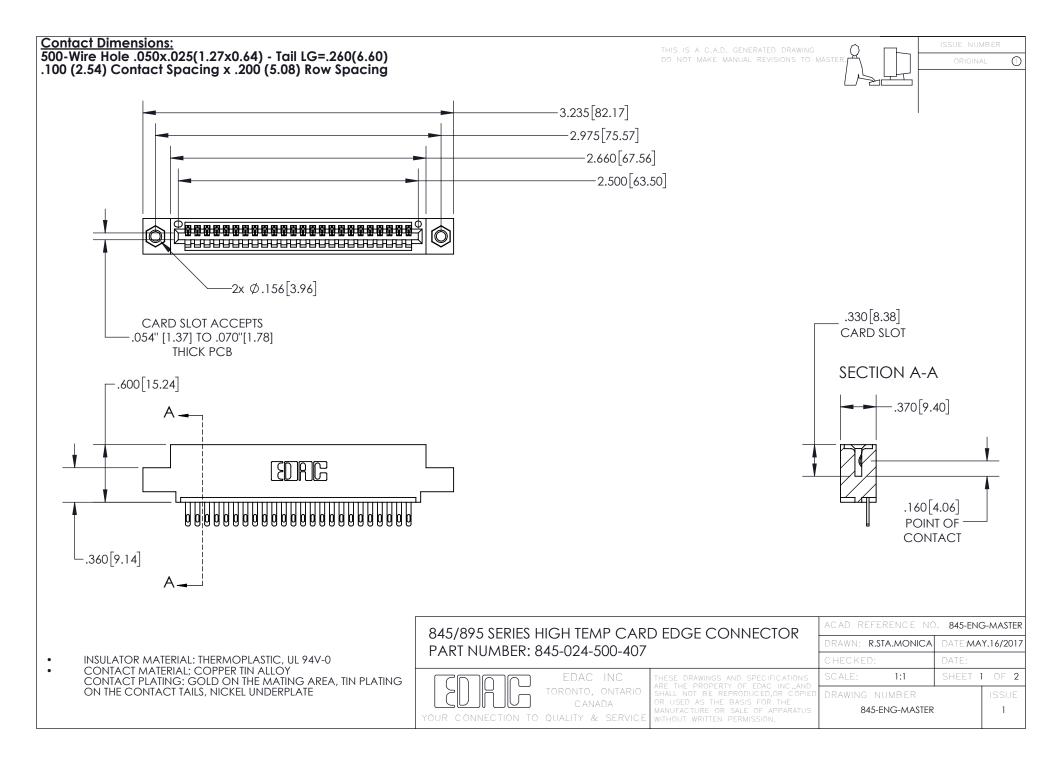

## 845/895 SERIES HIGH TEMP CARD EDGE CONNECTOR CONTACT CODE 555,556,558,559,560 DIMENSIONS

YOUR CONNECTION TO QUALITY & SERVICE

|   | ACAD REFERENCE NO. 845-ENG-MASTER |                  |
|---|-----------------------------------|------------------|
|   | DRAWN: R.STA.MONICA               | DATE:MAY.16/2017 |
|   | CHECKED:                          | DATE:            |
| D | SCALE: 1:1                        | SHEET 2 OF 2     |
|   | DRAWING NUMBER                    | ISSUE            |