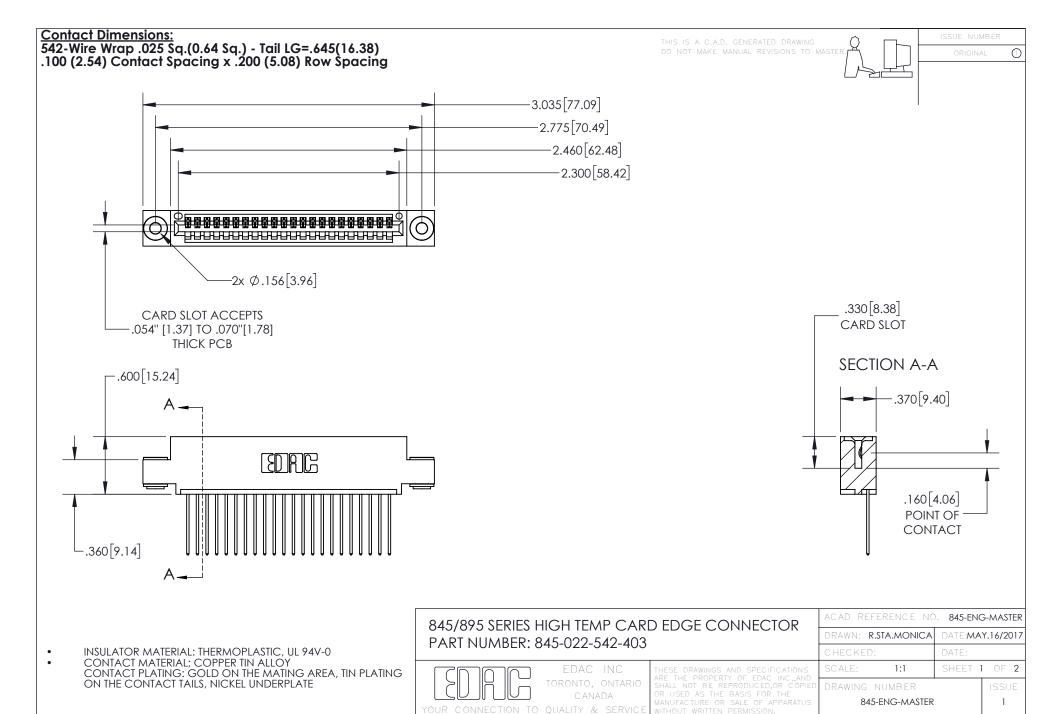

- INSULATOR MATERIAL: THERMOPLASTIC POLYESTER, UL 94V-0 DAP MATERIAL AVAILABLE UPON REQUEST
- CONTACT MATERIAL; COPPER ALLOY

CONTACT PLATING: GOLD ON THE MATING AREA, TIN PLATING ON THE CONTACT TAILS, NICKEL UNDERPLATE