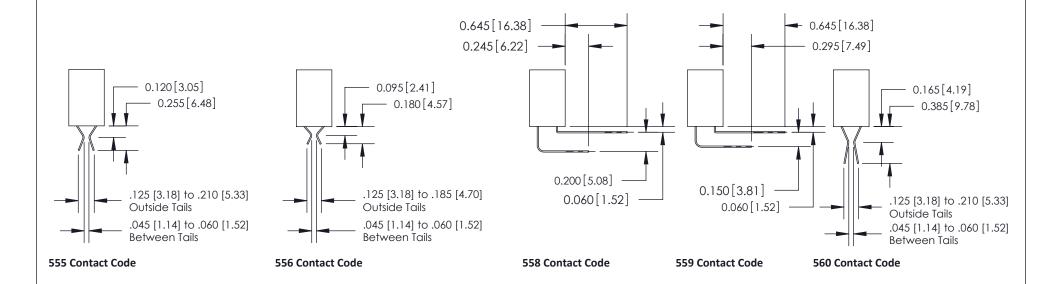

SECTION A-A

842 Assembly

THIS IS A C.A.D. GENERATED DRAWING DO NOT MAKE MANUAL REVISIONS TO MASTER.

ISSUE NUMBER

ORIGINAL

1

| 842/892 Series High Temp Card Edge Connector<br>Contact Bend Detail |                                                                                                                                             | ACAD REFERENCE NO. 842 ENG MASTER |          |                         |  |
|---------------------------------------------------------------------|---------------------------------------------------------------------------------------------------------------------------------------------|-----------------------------------|----------|-------------------------|--|
|                                                                     |                                                                                                                                             | DRAWN: J.LEE                      | DATE: OC | DATE: <b>OCT. 06/09</b> |  |
|                                                                     |                                                                                                                                             | CHECKED:                          | DATE:    | DATE:                   |  |
| EDAC INC                                                            | THESE DRAWINGS AND SPECIFICATIONS<br>ARE THE PROPERTY OF EDAC INC. AND<br>SHALL NOT BE REPRODUCED,OR COPIED<br>OR USED AS THE BASIS FOR THE | SCALE: NTS                        | SHEET    | 2 OF 3                  |  |
| TORONTO, ONTARIO                                                    |                                                                                                                                             | DRAWING NUMBER                    | •        | ISSUE                   |  |
| YOUR CONNECTION TO QUALITY & SERVICE                                | MANUFACTURE OR SALE OF APPARATUS                                                                                                            | 842 Assemb                        | ly       | 1                       |  |