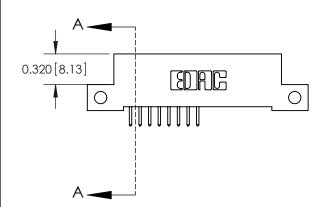

SECTION A-A

842 Assembly

THIS IS A C.A.D. GENERATED DRAWING DO NOT MAKE MANUAL REVISIONS TO MASTER.

ISSUE NUMBER

ORIGINAL

1

| 842/892 Series High Temp Card Edge Connector<br>Contact Bend Detail |                                                                                                                                             | ACAD REFERENCE NO. 842 ENG MASTER |          |                         |  |
|---------------------------------------------------------------------|---------------------------------------------------------------------------------------------------------------------------------------------|-----------------------------------|----------|-------------------------|--|
|                                                                     |                                                                                                                                             | DRAWN: J.LEE                      | DATE: OC | DATE: <b>OCT. 06/09</b> |  |
|                                                                     |                                                                                                                                             | CHECKED:                          | DATE:    | DATE:                   |  |
| EDAC INC                                                            | THESE DRAWINGS AND SPECIFICATIONS<br>ARE THE PROPERTY OF EDAC INC. AND<br>SHALL NOT BE REPRODUCED,OR COPIED<br>OR USED AS THE BASIS FOR THE | SCALE: NTS                        | SHEET    | 2 OF 3                  |  |
| TORONTO, ONTARIO                                                    |                                                                                                                                             | DRAWING NUMBER                    | •        | ISSUE                   |  |
| YOUR CONNECTION TO QUALITY & SERVICE                                | MANUFACTURE OR SALE OF APPARATUS                                                                                                            | 842 Assemb                        | ly       | 1                       |  |