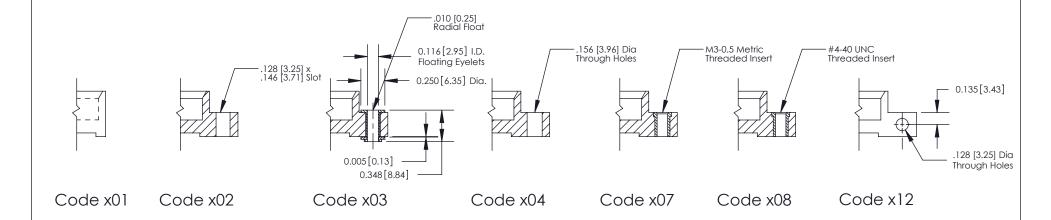

THIS IS A C.A.D. GENERATED DRAWING DO NOT MAKE MANUAL REVISIONS TO MASTER

SSUE NUMBER

DRIGINAL

1

| 842/892 Series High Temp Card Edge Connector<br>Mounting Options |                                                                           | ACAD REFERENCE NO. 842 ENG MASTER |             |         |           |
|------------------------------------------------------------------|---------------------------------------------------------------------------|-----------------------------------|-------------|---------|-----------|
|                                                                  |                                                                           | DRAWN:                            | J.LEE       | DATE: O | CT. 06/09 |
|                                                                  |                                                                           | CHECKED:                          |             | DATE:   |           |
|                                                                  | TARIO ARE THE PROPERTY OF EDAC INC.,AND SHALL NOT BE REPRODUCED,OR COPIED | SCALE:                            | NTS         | SHEET : | 3 OF 3    |
| I   S   I   G   TORONTO, ONTARIO                                 |                                                                           | DRAWING                           | NUMBER      |         | ISSUE     |
| YOUR CONNECTION TO QUALITY & SERVICE                             | MANUFACTURE OR SALE OF APPARATUS                                          | 8                                 | 42 Assembly |         | 1         |