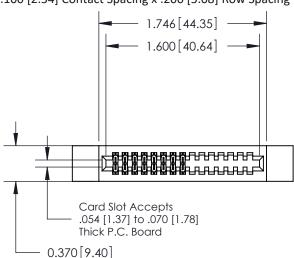

**Mounting Option** 

12-.128 (3.25) Dia. Side Mounting Holes

**Contact Detail** 

521-P.C. Tail .025 Sq.(0.64 Sq.) - Tail LG=.160(4.06) .100 [2.54] Contact Spacing x .200 [5.08] Row Spacing

**See Accompanying Pages for:** 

- **Contact Bend Details**
- **Mounting Options**

.240 [6.10] Point of Contact-

YOUR CONNECTION TO QUALITY & SERVICE

| ACAD REFERENCE NO. 842 ENG MASTER |                  |  |  |  |
|-----------------------------------|------------------|--|--|--|
| DRAWN: J.LEE                      | DATE: OCT. 06/09 |  |  |  |
| CHECKED:                          | DATE:            |  |  |  |
| SCALE: NTS                        | SHEET 1 OF 3     |  |  |  |
| DRAWING NUMBER                    | ISSUE            |  |  |  |