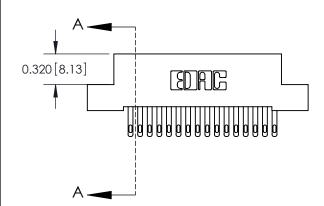

842 Assembly

THIS IS A C.A.D. GENERATED DRAWING DO NOT MAKE MANUAL REVISIONS TO MASTER.

ISSUE NUMBER

ORIGINAL

1

| 842/892 Series High Temp Card Edge Connector<br>Contact Bend Detail |                                                                                                  | ACAD REFERENCE NO. 842 ENG MASTER |          |                  |  |
|---------------------------------------------------------------------|--------------------------------------------------------------------------------------------------|-----------------------------------|----------|------------------|--|
|                                                                     |                                                                                                  | DRAWN: J.LEE                      | DATE: OC | DATE: OCT. 06/09 |  |
|                                                                     |                                                                                                  | CHECKED:                          | DATE:    | DATE:            |  |
| EDAC INC                                                            | THESE DRAWINGS AND SPECIFICATIONS                                                                | SCALE: NTS                        | SHEET    | 2 OF 3           |  |
| TORONTO, ONTARIO                                                    | ARE THE PROPERTY OF EDAC INC.,AND SHALL NOT BE REPRODUCED,OR COPIED OR USED AS THE BASIS FOR THE | DRAWING NUMBER                    | •        | ISSUE            |  |
| YOUR CONNECTION TO QUALITY & SERVICE                                | MANUFACTURE OR SALE OF APPARATUS                                                                 | 842 Assemb                        | ly       | 1                |  |