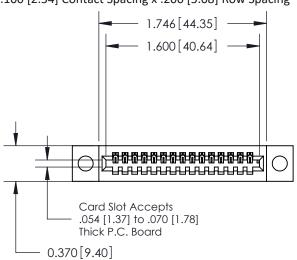

## **Contact Detail**

500-Wire Hole .050x.025(1.27x0.64) - Tail LG=.270(6.86) .100 [2.54] Contact Spacing x .200 [5.08] Row Spacing

**See Accompanying Pages for:** 

- **Contact Bend Details**
- **Mounting Options**

.240 [6.10] Point of Contact-

| 842/892 Series High Temp Card Edge Connector |
|----------------------------------------------|
| Part Number: 842-016-500-104                 |

YOUR CONNECTION TO QUALITY & SERVICE