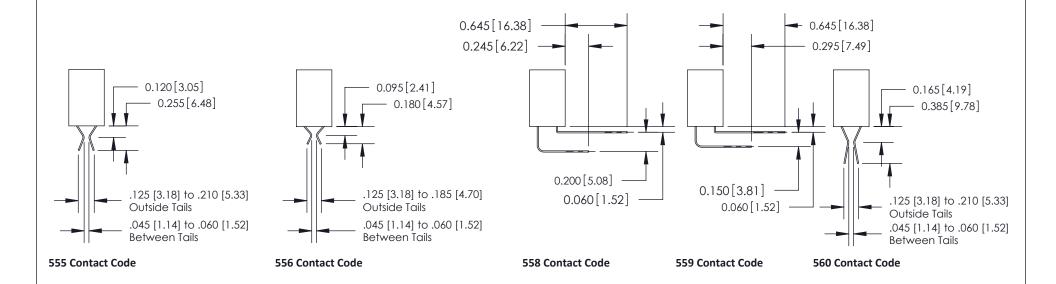

842 Assembly

THIS IS A C.A.D. GENERATED DRAWING DO NOT MAKE MANUAL REVISIONS TO MASTER.

ISSUE NUMBER

ORIGINAL

1

| 842/892 Series High Temp Card Edge Connector<br>Contact Bend Detail |                                                                                                  | ACAD REFERENCE NO. 842 ENG MASTER |          |                  |  |
|---------------------------------------------------------------------|--------------------------------------------------------------------------------------------------|-----------------------------------|----------|------------------|--|
|                                                                     |                                                                                                  | DRAWN: J.LEE                      | DATE: OC | DATE: OCT. 06/09 |  |
|                                                                     |                                                                                                  | CHECKED:                          | DATE:    | DATE:            |  |
| EDAC INC                                                            | THESE DRAWINGS AND SPECIFICATIONS                                                                | SCALE: NTS                        | SHEET    | 2 OF 3           |  |
| TORONTO, ONTARIO                                                    | ARE THE PROPERTY OF EDAC INC.,AND SHALL NOT BE REPRODUCED,OR COPIED OR USED AS THE BASIS FOR THE | DRAWING NUMBER                    | •        | ISSUE            |  |
| YOUR CONNECTION TO QUALITY & SERVICE                                | MANUFACTURE OR SALE OF APPARATUS                                                                 | 842 Assemb                        | ly       | 1                |  |