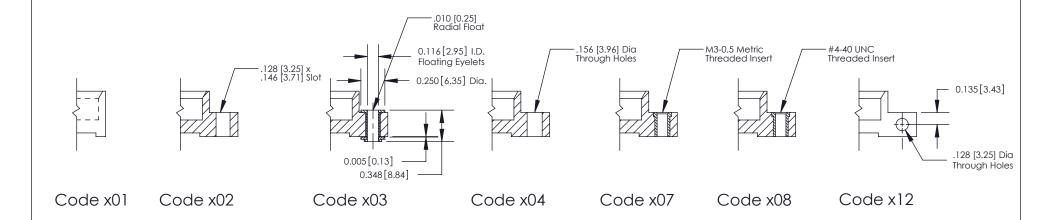

**Mounting Option** 

04-.156 (3.96) Dia. Mounting Holes

THIS IS A C.A.D. GENERATED DRAWING DO NOT MAKE MANUAL REVISIONS TO MASTER

SSUE NUMBER

DRIGINAL

1

| 842/892 Series High Temp Card Edge Connector<br>Mounting Options |                                                                                                  | ACAD REFERENCE NO. 842 ENG MASTER |             |         |           |
|------------------------------------------------------------------|--------------------------------------------------------------------------------------------------|-----------------------------------|-------------|---------|-----------|
|                                                                  |                                                                                                  | DRAWN:                            | J.LEE       | DATE: O | CT. 06/09 |
|                                                                  |                                                                                                  | CHECKED:                          |             | DATE:   |           |
|                                                                  | THESE DRAWINGS AND SPECIFICATIONS                                                                | SCALE:                            | NTS         | SHEET : | 3 OF 3    |
| I   S   I   G   TORONTO, ONTARIO                                 | ARE THE PROPERTY OF EDAC INC.,AND SHALL NOT BE REPRODUCED,OR COPIED OR USED AS THE BASIS FOR THE | DRAWING                           | NUMBER      |         | ISSUE     |
| YOUR CONNECTION TO QUALITY & SERVICE                             | MANUFACTURE OR SALE OF APPARATUS                                                                 |                                   | 42 Assembly |         | 1         |