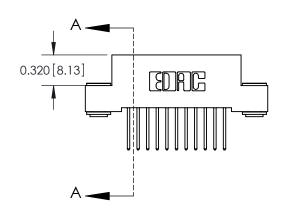

SECTION A-A

842 Assembly ISSUE

THIS IS A C.A.D. GENERATED DRAWING DO NOT MAKE MANUAL REVISIONS TO MASTER

ORIGINAL (1)

| 842/892 Series High Temp Card Edge Connector<br>Contact Bend Detail |                                                                                                                                                                                                 | ACAD REFERENCE NO. 842 ENG MASTER |             |          |          |
|---------------------------------------------------------------------|-------------------------------------------------------------------------------------------------------------------------------------------------------------------------------------------------|-----------------------------------|-------------|----------|----------|
|                                                                     |                                                                                                                                                                                                 | DRAWN:                            | J.LEE       | DATE: OC | T. 06/09 |
|                                                                     |                                                                                                                                                                                                 | CHECKE                            | ):          | DATE:    |          |
| I                                                                   | THESE DRAWINGS AND SPECIFICATIONS ARE THE PROPERTY OF EDAC INC.,AND SHALL NOT BE REPRODUCED,OR COPIED OR USED AS THE BASIS FOR THE MANUFACTURE OR SALE OF APPARATUS WITHOUT WRITTEN PERMISSION. | SCALE:                            | NTS         | SHEET :  | 2 OF 3   |
|                                                                     |                                                                                                                                                                                                 | DRAWING                           | NUMBER      |          | ISSUE    |
| YOUR CONNECTION TO QUALITY & SERVICE                                |                                                                                                                                                                                                 | 8                                 | 42 Assembly |          | 1        |