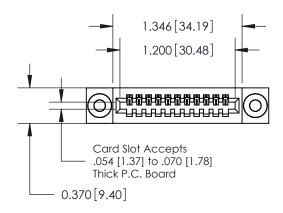

THIS IS A C.A.D. GENERATED DRAWING

ISSUE NUMBER

ORIGINAL

.240 [6.10] Point of Contact—

| 842/892 Series | High Temp C   | ard Edge Conn           | ector       |
|----------------|---------------|-------------------------|-------------|
| Part Number: 8 | 342-011-523-1 | 03                      |             |
|                | EDAC INC      | THESE DRAWINGS AND SPEC | IFIC ATIONS |

## **Contact Detail**

523-P.C. Tail .025 Sq.(0.64 Sq.) - Tail LG=.400(10.16) .100 [2.54] Contact Spacing x .200 [5.08] Row Spacing

**See Accompanying Pages for:** 

- Contact Bend Details
- Mounting Options