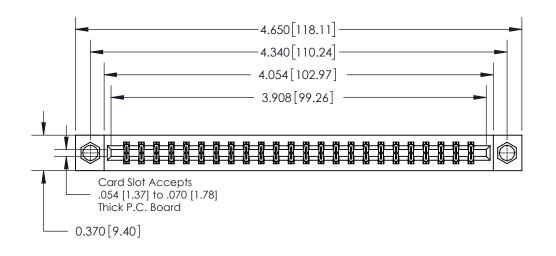

**Mounting Option** 

08-#4-40 Unified Threaded Inserts

## **Contact Detail**

524-P.C. Tail .018 Sq.(0.46 Sq.) - Tail LG=.175(4.45)

.156 [3.96] Contact Spacing x .200 [5.08] Row Spacing

THIS IS A C.A.D. GENERATED DRAWING DO NOT MAKE MANUAL REVISIONS TO MASTER.

ISSUE NUMBER

ORIGINAL

**See Accompanying Page for:** 

**Contact Bend Details** 

837/887 Series High Temp Card Edge Connector Part Number: 837-048-524-208

YOUR CONNECTION TO QUALITY & SERVICE

**EDAC INC** TORONTO, ONTARIO CANADA