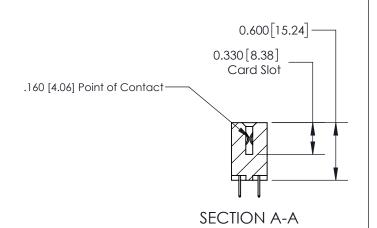

ISSUE NUMBER

ORIGINAL

1

| 837/887 Series High Temp Card Edge Connector<br>Contact Bend Detail |                                                                            | ACAD REFERENCE NO. | 837 ENG MASTER   |               |
|---------------------------------------------------------------------|----------------------------------------------------------------------------|--------------------|------------------|---------------|
|                                                                     |                                                                            | DRAWN: J.LEE       | DATE: OCT. 06/09 |               |
|                                                                     |                                                                            | CHECKED:           | DATE:            |               |
| EDAC INC                                                            | NTARIO ARE THE PROPERTY OF EDAC INC.,AND SHALL NOT BE REPRODUCED,OR COPIED | SCALE: NTS         | SHEET            | 2 <b>OF</b> 2 |
| TORONTO, ONTARIO CANADA                                             |                                                                            | DRAWING NUMBER     | •                | ISSUE         |
| YOUR CONNECTION TO QUALITY & SERVICE                                | MANUFACTURE OR SALE OF APPARATUS WITHOUT WRITTEN PERMISSION.               | 837 Assembly       |                  | 1             |