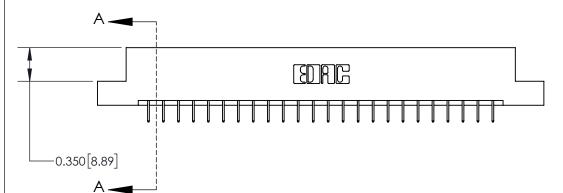

ISSUE NUMBER

ORIGINAL

1

| 837/887 Series High Temp Card Edge Connector<br>Contact Bend Detail |                                                                            | ACAD REFERENCE NO. | 837 ENG MASTER   |               |
|---------------------------------------------------------------------|----------------------------------------------------------------------------|--------------------|------------------|---------------|
|                                                                     |                                                                            | DRAWN: J.LEE       | DATE: OCT. 06/09 |               |
|                                                                     |                                                                            | CHECKED:           | DATE:            |               |
| EDAC INC                                                            | NTARIO ARE THE PROPERTY OF EDAC INC.,AND SHALL NOT BE REPRODUCED,OR COPIED | SCALE: NTS         | SHEET            | 2 <b>OF</b> 2 |
| TORONTO, ONTARIO CANADA                                             |                                                                            | DRAWING NUMBER     | •                | ISSUE         |
| YOUR CONNECTION TO QUALITY & SERVICE                                | MANUFACTURE OR SALE OF APPARATUS WITHOUT WRITTEN PERMISSION.               | 837 Assembly       |                  | 1             |