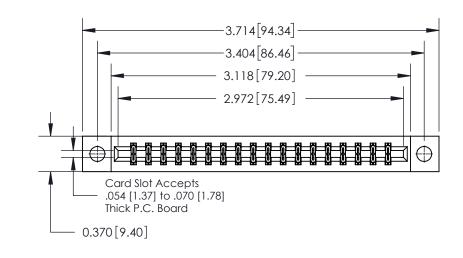

**Mounting Option** 

04-.156 (3.96) Dia. Mounting Holes

## **Contact Detail**

555-Extender Board Bend (Code 500 Contacts)

.156 [3.96] Contact Spacing x .200 [5.08] Row Spacing

THIS IS A C.A.D. GENERATED DRAWING DO NOT MAKE MANUAL REVISIONS TO MASTER.

ISSUE NUMBER ORIGINAL

**See Accompanying Page for:** 

**Contact Bend Details** 

837/887 Series High Temp Card Edge Connector Part Number: 837-036-555-204

YOUR CONNECTION TO QUALITY & SERVICE

**EDAC INC** TORONTO, ONTARIO CANADA