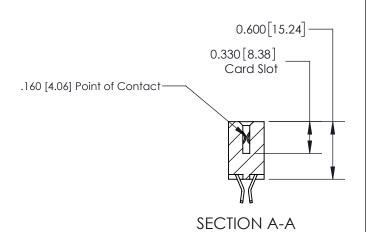

## **Contact Detail**

555-Extender Board Bend (Code 500 Contacts)

.156 [3.96] Contact Spacing x .200 [5.08] Row Spacing

THIS IS A C.A.D. GENERATED DRAWING DO NOT MAKE MANUAL REVISIONS TO MASTER.

ISSUE NUMBER ORIGINAL

ISSUE NUMBER

ORIGINAL

1

| 837/887 Series High Temp Card Edge Connector<br>Contact Bend Detail |                                                                       | ACAD REFERENCE NO. | 837 ENG MASTER   |       |
|---------------------------------------------------------------------|-----------------------------------------------------------------------|--------------------|------------------|-------|
|                                                                     |                                                                       | DRAWN: J.LEE       | DATE: OCT. 06/09 |       |
|                                                                     |                                                                       | CHECKED:           | DATE:            |       |
| EDAC INC THESE DRAWINGS AND SPECIFICATIONS                          | SCALE: NTS                                                            | SHEET              | 2 <b>OF</b> 2    |       |
| TORONTO, ONTARIO                                                    | CANADA  OR USED AS THE BASIS FOR THE MANUFACTURE OR SALE OF APPARATUS | DRAWING NUMBER     | •                | ISSUE |
| YOUR CONNECTION TO QUALITY & SERVICE                                |                                                                       | 837 Assembly       |                  | 1     |