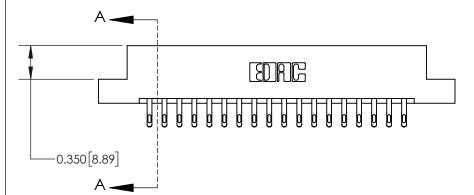

**See Accompanying Page for:** 

**Contact Bend Details** 

837/887 Series High Temp Card Edge Connector Part Number: 837-036-555-204

YOUR CONNECTION TO QUALITY & SERVICE

**EDAC INC** TORONTO, ONTARIO CANADA